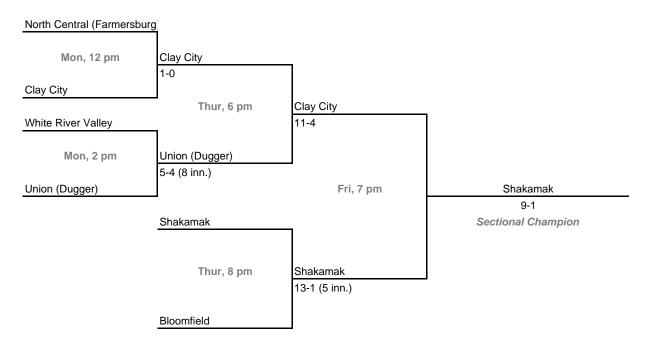

## Class A, Sectional 62 | Shakamak (6 teams)

**41st Annual State Tournament Series** 