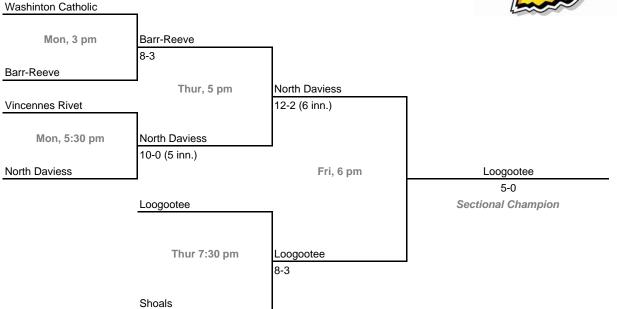

Sectional 58 | Shawe Memorial (5 teams)



**41st Annual State Tournament Series** 

#### Sectionals

**Dates:** Monday, May 28 - Saturday, June 2, 2007. **Admission:** \$5 per session or \$8 all sessions.

## Class A, Sectional 59 | Springs Valley (6 teams)





## Class A, Sectional 60 | Lanesville (7 teams)



**41st Annual State Tournament Series** 

#### Sectionals

**Dates:** Monday, May 28 - Saturday, June 2, 2007. **Admission:** \$5 per session or \$8 all sessions.

## Class A, Sectional 61 | Riverton Parke (6 teams)





## Class A, Sectional 62 | Shakamak (6 teams)



**41st Annual State Tournament Series** 

#### Sectionals

**Dates:** Monday, May 28 - Saturday, June 2, 2007. **Admission:** \$5 per session or \$8 all sessions.

## Class A, Sectional 63 | Loogootee (6 teams)





## Class A, Sectional 64 | Tecumseh (4 teams)