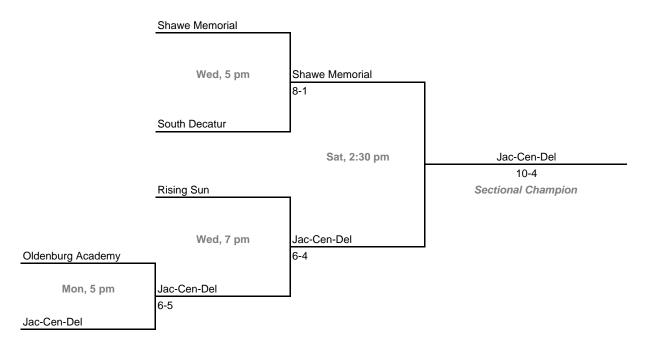

### Class A, Sectional 58 | Shawe Memorial (5 teams)

**41st Annual State Tournament Series** 

#### Sectionals

**Dates:** Monday, May 28 - Saturday, June 2, 2007. **Admission:** \$5 per session or \$8 all sessions.