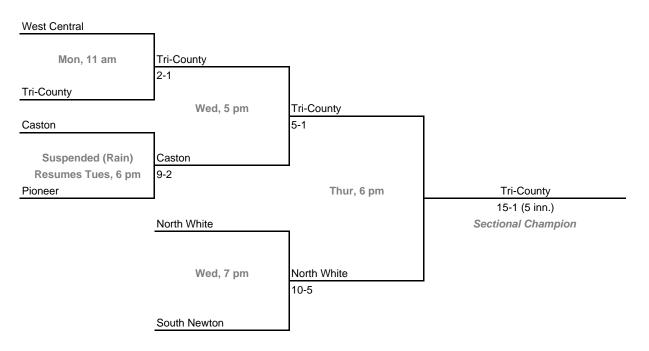

## Class A, Sectional 52 | Tri-County (6 teams)

**41st Annual State Tournament Series** 