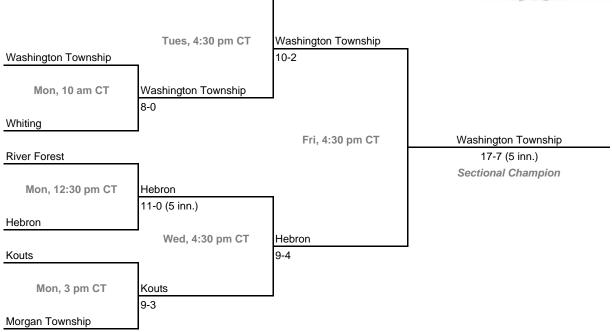

**41st Annual State Tournament Series** 

### Sectionals

**Dates:** Monday, May 28 - Saturday, June 2, 2007. **Admission:** \$5 per session or \$8 all sessions

## Class A, Sectional 49 | Washington Township (7 teams)

LaCrosse





## Class A, Sectional 50 | South Central (Union Mills) (7 teams)



**41st Annual State Tournament Series** 

### Sectionals

**Dates:** Monday, May 28 - Saturday, June 2, 2007. **Admission:** \$5 per session or \$8 all sessions.

## Class A, Sectional 51 | Carroll (Flora) (5 teams)

Rossville





## Class A, Sectional 52 | Tri-County (6 teams)



**41st Annual State Tournament Series** 

### Sectionals

FW Blackhawk Christian

**Dates:** Monday, May 28 - Saturday, June 2, 2007. **Admission:** \$5 per session or \$8 all sessions.

## Class A, Sectional 53 | Fort Wayne Canterbury (8 teams)





## Class A, Sectional 54 | Wes-Del (6 teams)





### Class A, Sectional 56 | Indianapolis Cardinal Ritter (8 teams)





### Class A, Sectional 58 | Shawe Memorial (5 teams)



**41st Annual Stat