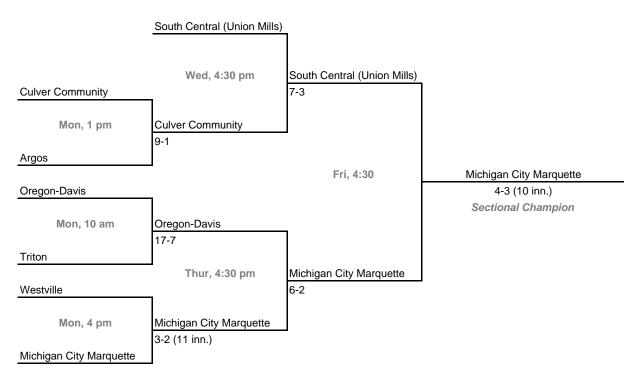

## Class A, Sectional 50 | South Central (Union Mills) (7 teams)

**41st Annual State Tournament Series** 