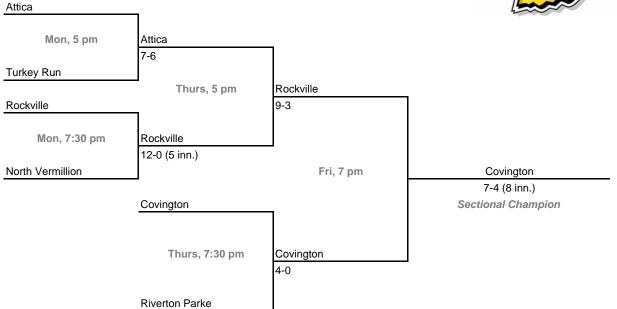

June 2, 2007. **Admission:** \$5 per session or \$8 all sessions.

## Class A, Sectional 53 | Fort Wayne Canterbury (8 teams)





## Class A, Sectional 54 | Wes-Del (6 teams)





### Class A, Sectional 56 | Indianapolis Cardinal Ritter (8 teams)





### Class A, Sectional 58 | Shawe Memorial (5 teams)



**41st Annual State Tournament Series** 

#### Sectionals

**Dates:** Monday, May 28 - Saturday, June 2, 2007. **Admission:** \$5 per session or \$8 all sessions.

## Class A, Sectional 59 | Springs Valley (6 teams)





## Class A, Sectional 60 | Lanesville (7 teams)



**41st Annual State Tournament Series** 

#### Sectionals

**Dates:** Monday, May 28 - Saturday, June 2, 2007. **Admission:** \$5 per session or \$8 all sessions.

## Class A, Sectional 61 | Riverton Parke (6 teams)





## Class A, Sectional 62 | Shakamak (6 teams)



**41st Annual State Tournament Series** 

#### Sectionals

**Dates:** Monday, May 28 - Saturday, June 2, 2007. **Admission:** \$5 per session or \$8 all sessions.

## Class A, Sectional 63 | Loogootee (6 teams)





## Class A, Sectional 64 | Tecumseh (4 teams)