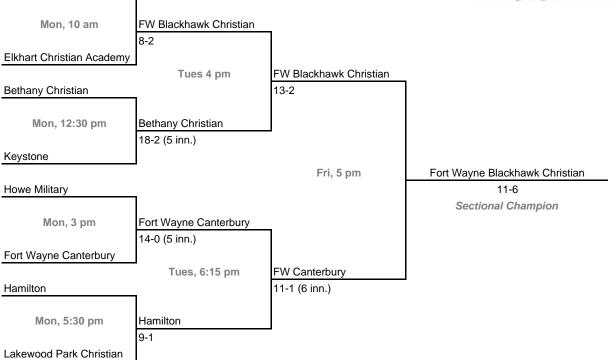

### Sectionals

FW Blackhawk Christian

**Dates:** Monday, May 28 - Saturday, June 2, 2007. **Admission:** \$5 per session or \$8 all sessions.

## Class A, Sectional 53 | Fort Wayne Canterbury (8 teams)