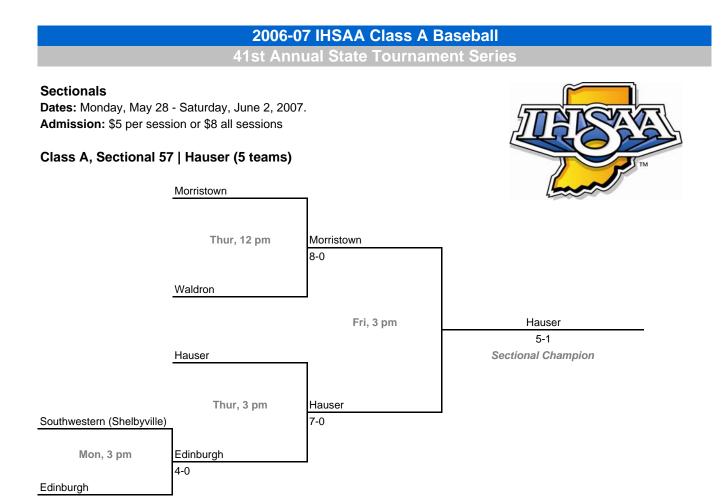

**41st Annual State Tournament Series** 

### Sectionals

**Dates:** Monday, May 28 - Saturday, June 2, 2007. **Admission:** \$5 per session or \$8 all sessions