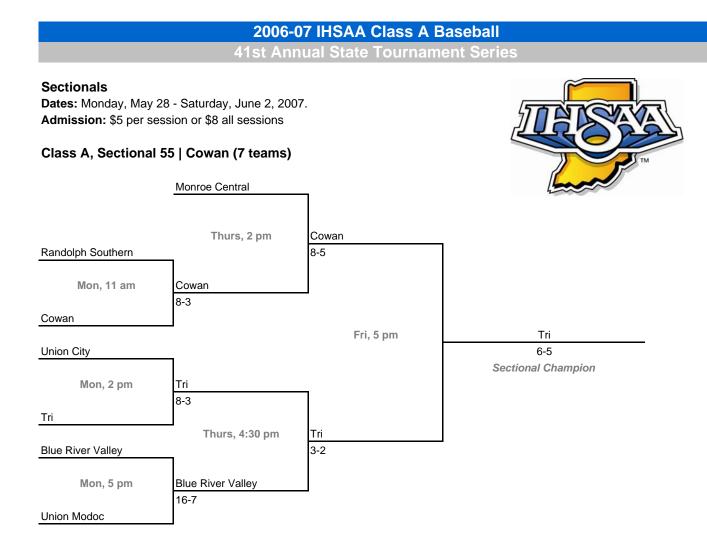

## Class A, Sectional 52 | Tri-County (6 teams)

**41st Annual State Tournament Series** 