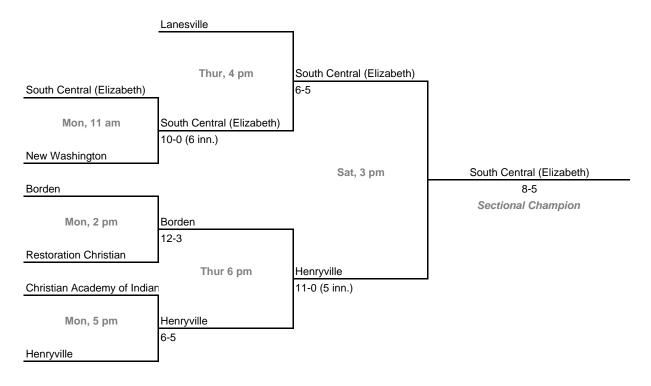

## Class A, Sectional 60 | Lanesville (7 teams)

**41st Annual State Tournament Series** 

#### Sectionals

**Dates:** Monday, May 28 - Saturday, June 2, 2007. **Admission:** \$5 per session or \$8 all sessions.