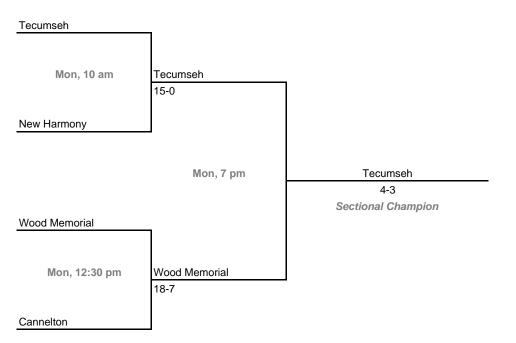

t Annual State Tournament Series** 

#### Sectionals

**Dates:** Monday, May 28 - Saturday, June 2, 2007. **Admission:** \$5 per session or \$8 all sessions.

## Class A, Sectional 59 | Springs Valley (6 teams)





## Class A, Sectional 60 | Lanesville (7 teams)



**41st Annual State Tournament Series** 

#### Sectionals

**Dates:** Monday, May 28 - Saturday, June 2, 2007. **Admission:** \$5 per session or \$8 all sessions.

## Class A, Sectional 61 | Riverton Parke (6 teams)





## Class A, Sectional 62 | Shakamak (6 teams)



**41st Annual State Tournament Series** 

#### Sectionals

**Dates:** Monday, May 28 - Saturday, June 2, 2007. **Admission:** \$5 per session or \$8 all sessions.

## Class A, Sectional 63 | Loogootee (6 teams)





## Class A, Sectional 64 | Tecumseh (4 teams)