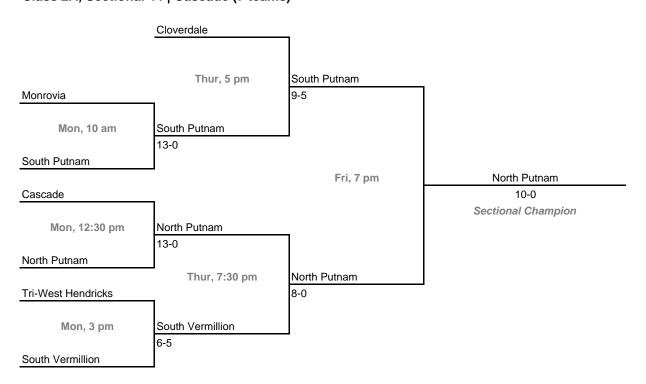

eries**

#### **Sectionals**

**Dates:** Monday, May 28 - Saturday, June 2, 2007. **Admission:** \$5 per session or \$8 all sessions

### Class 2A, Sectional 39 | North Montgomery (6 teams)





### Class 2A, Sectional 40 | Eastbrook (6 teams)



## **41st Annual State Tournament Series**

## **Sectionals**

Shenandoah

**Dates:** Monday, May 28 - Saturday, June 2, 2007. **Admission:** \$5 per session or \$8 all sessions

### Class 2A, Sectional 41 | Frankton (7 teams)



## Class 2A, Sectional 42 | Centerville (6 teams)



## **41st Annual State Tournament Series**

#### **Sectionals**

**Dates:** Monday, May 28 - Saturday, June 2, 2007. **Admission:** \$5 per session or \$8 all sessions

#### Class 2A, Sectional 43 | Speedway (7 teams)



#### Class 2A, Sectional 44 | Cascade (7 teams)



## **41st Annual State Tournament Series**

#### **Sectionals**

**Dates:** Monday, May 28 - Saturday, June 2, 2007. **Admission:** \$5 per session or \$8 all sessions

### Class 2A, Sectional 45 | Switzerland County (6 teams)





### Class 2A, Sectional 46 | Austin (6 teams)



## **41st Annual State Tournament Series**

### **Sectionals**

**Dates:** Monday, May 28 - Saturday, June 2, 2007. **Admission:** \$5 per session or \$8 all sessions.

### Class 2A, Sectional 47 | Eastern Greene (6 teams)





### Class 2A, Sectional 48 | Southridge (7 teams)