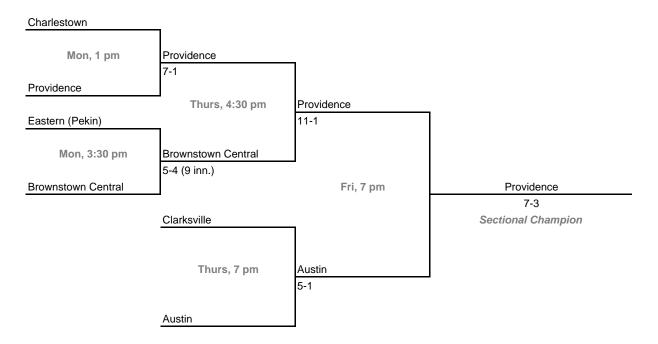

Series**

## **Sectionals**

Shenandoah

**Dates:** Monday, May 28 - Saturday, June 2, 2007. **Admission:** \$5 per session or \$8 all sessions

### Class 2A, Sectional 41 | Frankton (7 teams)



## Class 2A, Sectional 42 | Centerville (6 teams)



## **41st Annual State Tournament Series**

#### **Sectionals**

**Dates:** Monday, May 28 - Saturday, June 2, 2007. **Admission:** \$5 per session or \$8 all sessions

#### Class 2A, Sectional 43 | Speedway (7 teams)



#### Class 2A, Sectional 44 | Cascade (7 teams)



## **41st Annual State Tournament Series**

#### **Sectionals**

**Dates:** Monday, May 28 - Saturday, June 2, 2007. **Admission:** \$5 per session or \$8 all sessions

### Class 2A, Sectional 45 | Switzerland County (6 teams)





### Class 2A, Sectional 46 | Austin (6 teams)



## **41st Annual State Tournament Series**

### **Sectionals**

**Dates:** Monday, May 28 - Saturday, June 2, 2007. **Admission:** \$5 per session or \$8 all sessions.

### Class 2A, Sectional 47 | Eastern Greene (6 teams)





### Class 2A, Sectional 48 | Southridge (7 teams)