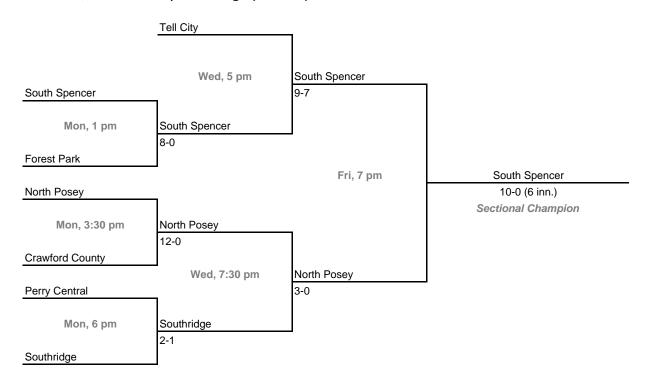

t Series**

#### **Sectionals**

**Dates:** Monday, May 28 - Saturday, June 2, 2007. **Admission:** \$5 per session or \$8 all sessions

#### Class 2A, Sectional 43 | Speedway (7 teams)



#### Class 2A, Sectional 44 | Cascade (7 teams)



## **41st Annual State Tournament Series**

#### **Sectionals**

**Dates:** Monday, May 28 - Saturday, June 2, 2007. **Admission:** \$5 per session or \$8 all sessions

### Class 2A, Sectional 45 | Switzerland County (6 teams)





### Class 2A, Sectional 46 | Austin (6 teams)



## **41st Annual State Tournament Series**

### **Sectionals**

**Dates:** Monday, May 28 - Saturday, June 2, 2007. **Admission:** \$5 per session or \$8 all sessions.

### Class 2A, Sectional 47 | Eastern Greene (6 teams)





### Class 2A, Sectional 48 | Southridge (7 teams)