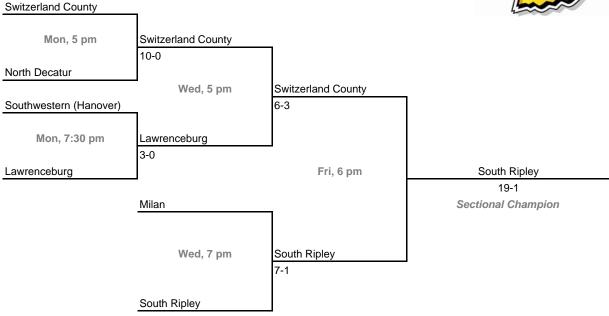

k (6 teams)



## **41st Annual State Tournament Series**

## **Sectionals**

Shenandoah

**Dates:** Monday, May 28 - Saturday, June 2, 2007. **Admission:** \$5 per session or \$8 all sessions

### Class 2A, Sectional 41 | Frankton (7 teams)



## Class 2A, Sectional 42 | Centerville (6 teams)



## **41st Annual State Tournament Series**

#### **Sectionals**

**Dates:** Monday, May 28 - Saturday, June 2, 2007. **Admission:** \$5 per session or \$8 all sessions

#### Class 2A, Sectional 43 | Speedway (7 teams)



#### Class 2A, Sectional 44 | Cascade (7 teams)



## **41st Annual State Tournament Series**

#### **Sectionals**

**Dates:** Monday, May 28 - Saturday, June 2, 2007. **Admission:** \$5 per session or \$8 all sessions

### Class 2A, Sectional 45 | Switzerland County (6 teams)





### Class 2A, Sectional 46 | Austin (6 teams)



## **41st Annual State Tournament Series**

### **Sectionals**

**Dates:** Monday, May 28 - Saturday, June 2, 2007. **Admission:** \$5 per session or \$8 all sessions.

### Class 2A, Sectional 47 | Eastern Greene (6 teams)





### Class 2A, Sectional 48 | Southridge (7 teams)