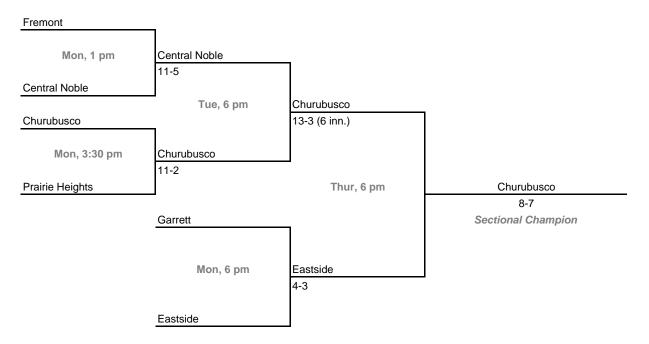

## **41st Annual State Tournament Series**

#### **Sectionals**

**Dates:** Monday, May 28 - Saturday, June 2, 2007. **Admission:** \$5 per session or \$8 all sessions

### Class 2A, Sectional 33 | Boone Grove (5 teams)





### Class 2A, Sectional 34 | Rochester (5 teams)



## **41st Annual State Tournament Series**

#### **Sectionals**

**Dates:** Monday, May 28 - Saturday, June 2, 2007. **Admission:** \$5 per session or \$8 all sessions

## Class 2A, Sectional 35 | LaVille (6 teams)





# Class 2A, Sectional 36 | Garrett (6 teams)



## **41st Annual State Tournament Series**

### **Sectionals**

**Dates:** Monday, May 28 - Saturday, June 2, 2007. **Admission:** \$5 per session or \$8 all sessions

## Class 2A, Sectional 37 | Bluffton (6 teams)





### Class 2A, Sectional 38 | Wabash (6 teams)



## **41st Annual State Tournament Series**

#### **Sectionals**

**Dates:** Monday, May 28 - Saturday, June 2, 2007. **Admission:** \$5 per session or \$8 all sessions

### Class 2A, Sectional 39 | North Montgomery (6 teams)





### Class 2A, Sectional 40 | Eastbrook (6 teams)



## **41st Annual State Tournament Series**

## **Sectionals**

Shenandoah

**Dates:** Monday, May 28 - Saturday, June 2, 2007. **Admission:** \$5 per session or \$8 all sessions

### Class 2A, Sectional 41 | Frankton (7 teams)



## Class 2A, Sect