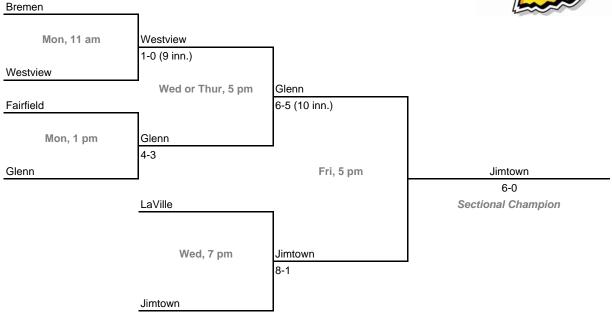

## **41st Annual State Tournament Series**

#### **Sectionals**

**Dates:** Monday, May 28 - Saturday, June 2, 2007. **Admission:** \$5 per session or \$8 all sessions

### Class 2A, Sectional 33 | Boone Grove (5 teams)





### Class 2A, Sectional 34 | Rochester (5 teams)



## **41st Annual State Tournament Series**

#### **Sectionals**

**Dates:** Monday, May 28 - Saturday, June 2, 2007. **Admission:** \$5 per session or \$8 all sessions

## Class 2A, Sectional 35 | LaVille (6 teams)





# Class 2A, Sectional 36 | Garrett (6 teams)



## **41st Annual State Tournament Series**

### **Sectionals**

**Dates:** Monday, May 28 - Saturday, June 2, 2007. **Admission:** \$5 per session or \$8 all sessions

## Class 2A, Sectional 37 | Bluffton (6 teams)





### Class 2A, Sectional 38 | Wabash (6 teams)



## **41st Annual State Tournament Series**

#### **Sectionals**

**Dates:** Monday, May 28 - Saturday, June 2, 2007. **Admission:** \$5 per session or \$8 all sessions

### Class 2A, Sectional 39 | North Montgomery (6 teams)





### Class 2A, Sectional 40 | Eastbrook (6 teams)



## **41st Annual State Tournament Series**

## **Sectionals**

Shenandoah

**Dates:** Monday, May 28 - Saturday, June 2, 2007. **Admission:** \$5 per session or \$8 all sessions

### Class 2A, Sectio