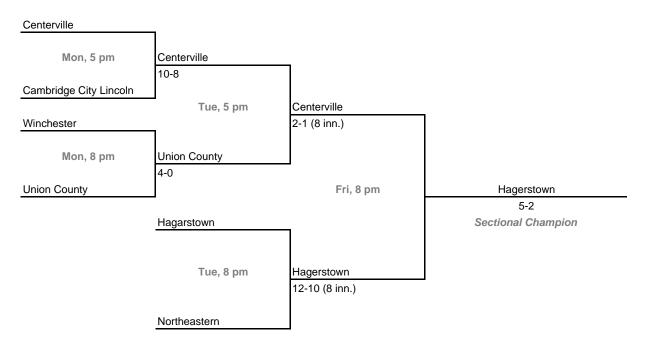

t Series**

### **Sectionals**

**Dates:** Monday, May 28 - Saturday, June 2, 2007. **Admission:** \$5 per session or \$8 all sessions

## Class 2A, Sectional 37 | Bluffton (6 teams)





### Class 2A, Sectional 38 | Wabash (6 teams)



## **41st Annual State Tournament Series**

#### **Sectionals**

**Dates:** Monday, May 28 - Saturday, June 2, 2007. **Admission:** \$5 per session or \$8 all sessions

### Class 2A, Sectional 39 | North Montgomery (6 teams)





### Class 2A, Sectional 40 | Eastbrook (6 teams)



## **41st Annual State Tournament Series**

## **Sectionals**

Shenandoah

**Dates:** Monday, May 28 - Saturday, June 2, 2007. **Admission:** \$5 per session or \$8 all sessions

### Class 2A, Sectional 41 | Frankton (7 teams)



## Class 2A, Sectional 42 | Centerville (6 teams)



## **41st Annual State Tournament Series**

#### **Sectionals**

**Dates:** Monday, May 28 - Saturday, June 2, 2007. **Admission:** \$5 per session or \$8 all sessions

#### Class 2A, Sectional 43 | Speedway (7 teams)



#### Class 2A, Sectional 44 | Cascade (7 teams)



## **41st Annual State Tournament Series**

#### **Sectionals**

**Dates:** Monday, May 28 - Saturday, June 2, 2007. **Admission:** \$5 per session or \$8 all sessions

### Class 2A, Sectional 45 | Switzerland County (6 teams)





### Class 2A, Sectional 46 | Austin (6 teams)



## **41st Annual State Tournament Series**

### **Sectionals**

**Dates:** Monday, May 28 - Saturday, June 2, 2007. **Admission:** \$5 per session or \$8 all sessions.

### Class 2A, Sectional 47 | Eastern Greene (6 teams)





### Class 2A, Sec