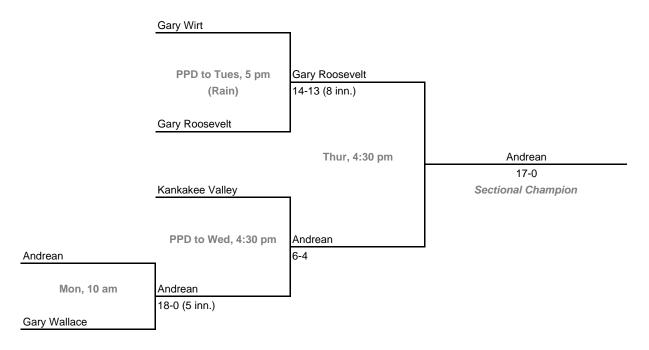

## **41st Annual State Tournament Series**

### **Sectionals**

**Dates:** Monday, May 28 - Saturday, June 2, 2007. **Admission:** \$5 per session or \$8 all sessions.

#### Class 3A, Sectional 17 | Hammond Gavit (6 teams)





### Class 3A, Sectional 18 | Kankakee Valley (5 teams)



## **41st Annual State Tournament Series**

#### **Sectionals**

**Dates:** Monday, May 28 - Saturday, June 2, 2007. **Admission:** \$5 per session or \$8 all sessions

#### Class 3A, Sectional 19 | Plymouth (6 teams)





#### Class 3A, Sectional 20 | Angola (6 teams)



## **41st Annual State Tournament Series**

### **Sectionals**

**Dates:** Monday, May 28 - Saturday, June 2, 2007. **Admission:** \$5 per session or \$8 all sessions

### Class 3A, Sectional 21 | Peru (6 teams)



#### Class 3A, Sectional 22 | Bellmont (6 teams)

Fort Wayne Wayne



## **41st Annual State Tournament Series**

#### **Sectionals**

**Dates:** Monday, May 28 - Saturday, June 2, 2007. **Admission:** \$5 per session or \$8 all sessions

#### Class 3A, Sectional 23 | West Lafayette (6 teams)





### Class 3