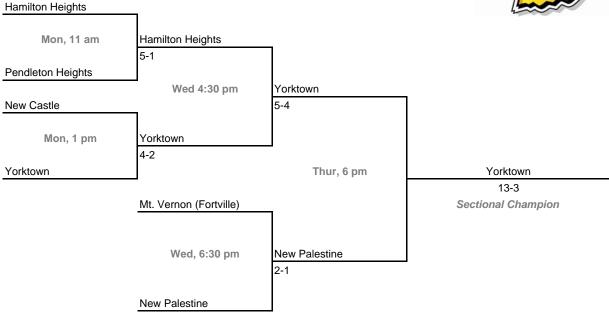

Wayne Wayne



## **41st Annual State Tournament Series**

#### **Sectionals**

**Dates:** Monday, May 28 - Saturday, June 2, 2007. **Admission:** \$5 per session or \$8 all sessions

#### Class 3A, Sectional 23 | West Lafayette (6 teams)





### Class 3A, Sectional 24 | Blackford (6 teams)



## **41st Annual State Tournament Series**

### **Sectionals**

**Dates:** Monday, May 28 - Saturday, June 2, 2007. **Admission:** \$5 per session or \$8 all sessions

### Class 3A, Sectional 25 | Owen Valley (6 teams)





#### Class 3A, Sectional 26 | Lebanon (6 teams)



## **41st Annual State Tournament Series**

### **Sectionals**

**Dates:** Monday, May 28 - Saturday, June 2, 2007. **Admission:** \$5 per session or \$8 all sessions

#### Class 3A, Sectional 27 | Pendleton Heights (6 teams)





#### Class 3A, Sectional 28 | Roncalli (6 teams)



## **41st Annual State Tournament Series**

#### **Sectionals**

**Dates:** Monday, May 28 - Saturday, June 2, 2007. **Admission:** \$5 per session or \$8 all sessions

#### Class 3A, Sectional 29 | Rushville (6 teams)





#### Class 3A, Sectional 30 | North Harrison (6 teams)



## **41st Annual State Tournament Series**

### **Sectionals**

**Dates:** Monday, May 28 - Saturday, June 2, 2007. **Admission:** \$5 per session or \$8 all sessions

#### Class 3A, Sectional 31 | Jasper (6 teams)



#### Class 3A, Sectional 32 | Evansville Bosse (6 teams)