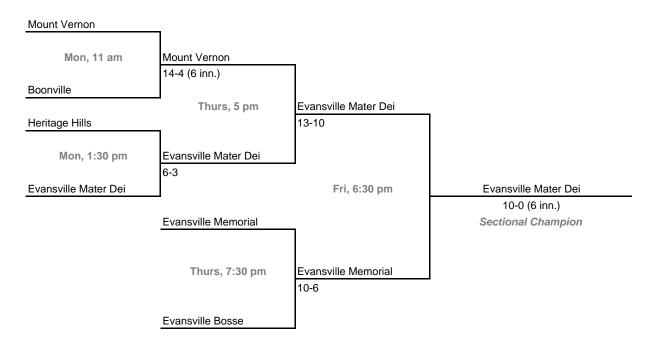

*

### **Sectionals**

**Dates:** Monday, May 28 - Saturday, June 2, 2007. **Admission:** \$5 per session or \$8 all sessions

#### Class 3A, Sectional 27 | Pendleton Heights (6 teams)





#### Class 3A, Sectional 28 | Roncalli (6 teams)



## **41st Annual State Tournament Series**

#### **Sectionals**

**Dates:** Monday, May 28 - Saturday, June 2, 2007. **Admission:** \$5 per session or \$8 all sessions

#### Class 3A, Sectional 29 | Rushville (6 teams)





#### Class 3A, Sectional 30 | North Harrison (6 teams)



## **41st Annual State Tournament Series**

### **Sectionals**

**Dates:** Monday, May 28 - Saturday, June 2, 2007. **Admission:** \$5 per session or \$8 all sessions

#### Class 3A, Sectional 31 | Jasper (6 teams)



#### Class 3A, Sectional 32 | Evansville Bosse (6 teams)