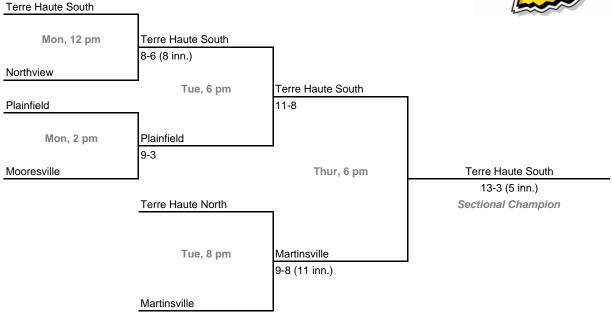

g (6 teams)



# **41st Annual State Tournament Series**

#### **Sectionals**

**Dates:** Monday, May 28 - Saturday, June 2, 2007. **Admission:** \$5 per session or \$8 all sessions.

#### Class 4A, Sectional 9 | Anderson (6 teams)



#### Class 4A, Sectional 10 | Westfield (7 teams)



# **41st Annual State Tournament Series**

#### **Sectionals**

**Dates:** Monday, May 28 - Saturday, June 2, 2007. **Admission:** \$5 per session or \$8 all sessions.

#### Class 4A, Sectional 11 | Lawrence Central (6 teams)





#### Class 4A, Sectional 12 | Decatur Central (7 teams)



# **41st Annual State Tournament Series**

#### **Sectionals**

**Dates:** Monday, May 28 - Saturday, June 2, 2007. **Admission:** \$5 per session or \$8 all sessions.

## Class 4A, Sectional 13 | Mooresville (6 teams)





#### Class 4A, Sectional 14 | Bloomington North (6 teams)



# **41st Annual State Tournament Series**

#### **Sectionals**

**Dates:** Monday, May 28 - Saturday, June 2, 2007. **Admission:** \$5 per session or \$8 all sessions.

#### Class 4A, Sectional 15 | Bedford North Lawrence (6 teams)





#### Class 4A, Sectional 16 | Evansville North (5 teams)