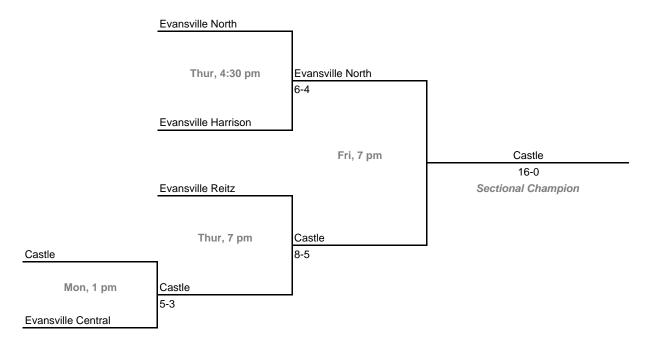

s:** Monday, May 28 - Saturday, June 2, 2007. **Admission:** \$5 per session or \$8 all sessions.

#### Class 4A, Sectional 11 | Lawrence Central (6 teams)





#### Class 4A, Sectional 12 | Decatur Central (7 teams)



# **41st Annual State Tournament Series**

#### **Sectionals**

**Dates:** Monday, May 28 - Saturday, June 2, 2007. **Admission:** \$5 per session or \$8 all sessions.

## Class 4A, Sectional 13 | Mooresville (6 teams)





#### Class 4A, Sectional 14 | Bloomington North (6 teams)



# **41st Annual State Tournament Series**

#### **Sectionals**

**Dates:** Monday, May 28 - Saturday, June 2, 2007. **Admission:** \$5 per session or \$8 all sessions.

#### Class 4A, Sectional 15 | Bedford North Lawrence (6 teams)





#### Class 4A, Sectional 16 | Evansville North (5 teams)