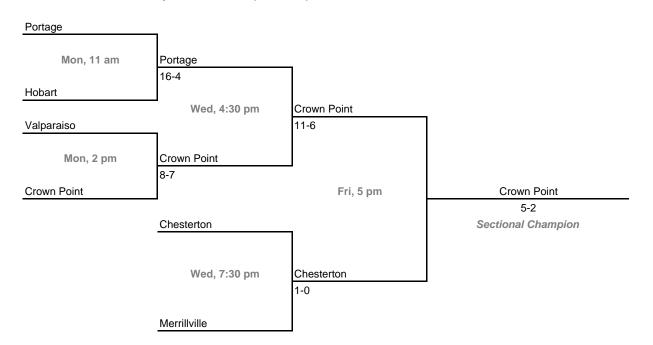

#### **Sectionals**

**Dates:** Monday, May 28 - Saturday, June 2, 2007. **Admission:** \$5 per session or \$8 all sessions.

## Class 4A, Sectional 3 | South Bend Clay (6 teams)