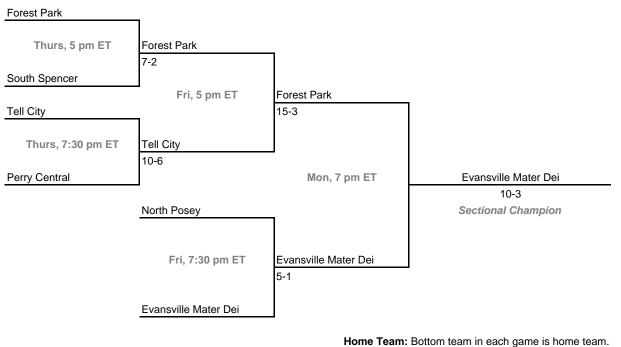

## Class 2A, Sectional 48 | Tell City (6 teams)

Clarksville 4-2

Fri, 7:30 pm ET

Clarksville

**Exception:** By teams in 6-team bracket will always be visitor in final game.