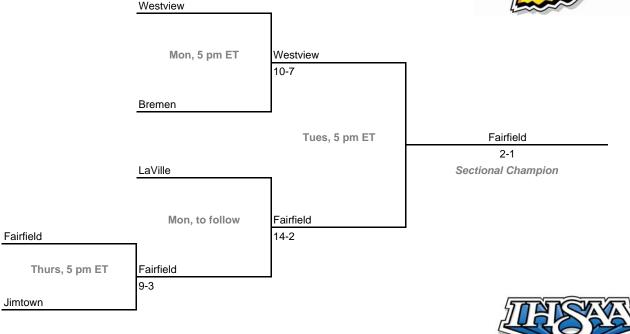

43rd Annual State Tournament Series

#### Sectionals

 Dates: May 28-June 2, 2009

 Admission: \$5 session; \$8 season (season tickets may be provided with 3 or more sessions)

# Class 2A, Sectional 33 | Lake Station Edison (5 teams)

Hammond Bishop Noll





## Class 2A, Sectional 34 | Boone Grove (6 teams)



**Home Team:** Bottom team in each game is home team. **Exception:** Bye teams in 6-team bracket will always be visitor in final game.

43rd Annual State Tournament Series

#### Sectionals

Dates: May 28-June 2, 2009 Admission: \$5 session; \$8 season (season tickets may be provided with 3 or more sessions)

# Class 2A, Sectional 35 | Westview (5 teams)





## Class 2A, Sectional 36 | Fremont (6 teams)



**Home Team:** Bottom team in each game is home team. **Exception:** Bye teams in 6-team bracket will always be visitor in final game.

43rd Annual State Tournament Series

### Sectionals

Dates: May 28-June 2, 2009 Admission: \$5 session; \$8 season (season tickets may be provided with 3 or more sessions)







# Class 2A, Sectional 38 | Fort Wayne Bishop Luers (5 teams)



**Home Team:** Bottom team in each game is home team. **Exception:** Bye teams in 6-team bracket will always be visitor in final game.

43rd Annual State Tournament Series

#### Sectionals

Dates: May 28-June 2, 2009 Admission: \$5 session; \$8 season (season tickets may be provided with 3 or more sessions)



## Class 2A, Sectional 40 | Oak Hill (7 teams)

Class 2A,