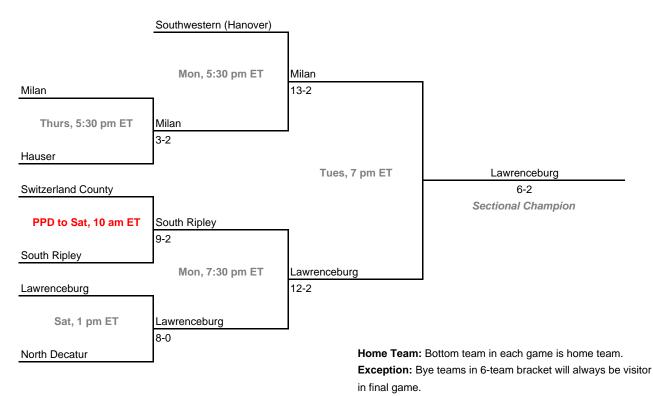

## Class 2A, Sectional 44 | Lawrenceburg (7 teams)

43rd Annual State Tournament Series