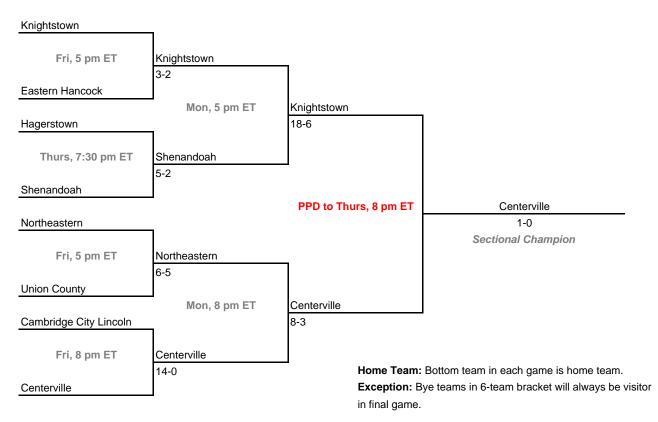

## Class 2A, Sectional 42 | Centerville (8 teams)

43rd Annual State Tournament Series