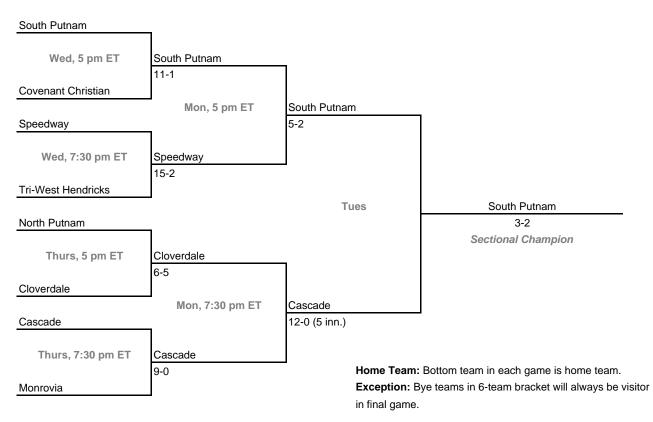

## Class 2A, Sectional 46 | Speedway (8 teams)

43rd Annual State Tournament Series