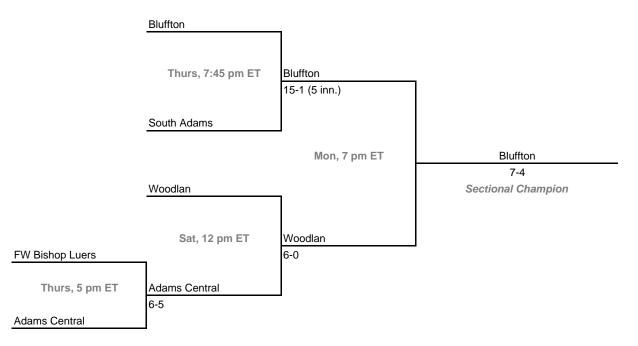

## Class 2A, Sectional 40 | Oak Hill (7 teams)

Class 2A, Sectional 39 | Wabash (6 teams)

in final game.

43rd Annual State Tournament Series

### Sectionals

Dates: May 28-June 2, 2009 Admission: \$5 session; \$8 season (season tickets may be provided with 3 or more sessions)