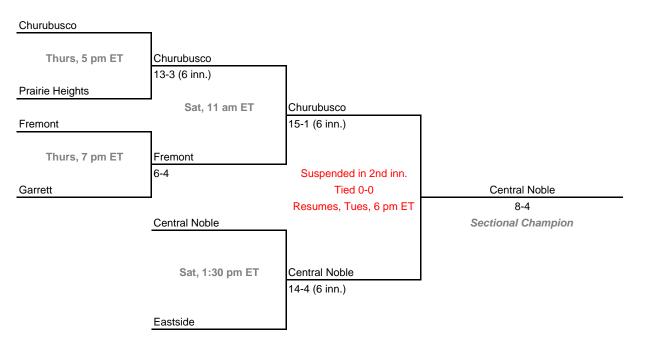

## Class 2A, Sectional 36 | Fremont (6 teams)

**Home Team:** Bottom team in each game is home team. **Exception:** Bye teams in 6-team bracket will always be visitor in final game.

43rd Annual State Tournament Series