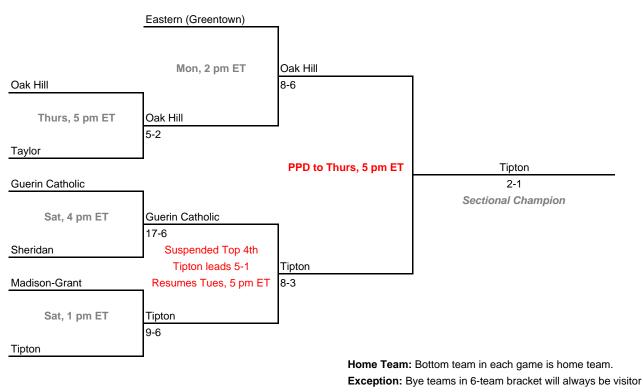

## Class 2A, Sectional 40 | Oak Hill (7 teams)

Class 2A, Sectional 39 | Wabash (6 teams)

in final game.

43rd Annual State Tournament Series