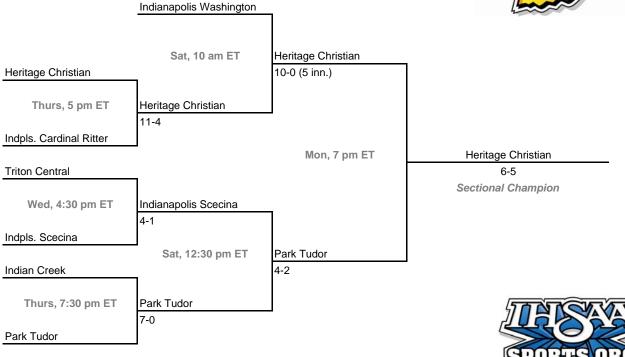

### Sectionals

 Dates: May 28-June 2, 2009

 Admission: \$5 session; \$8 season (season tickets may be provided with 3 or more sessions)

Class 2A, Sectional 43 | Park Tudor (7 teams)