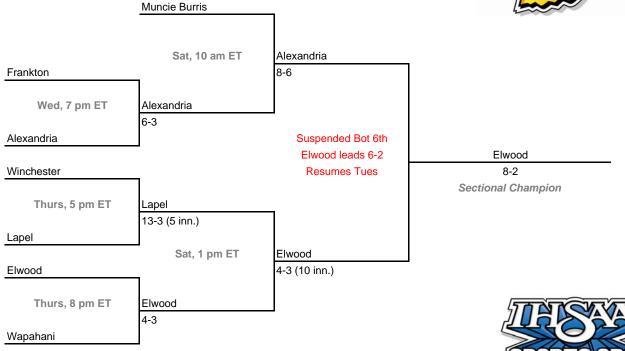

## Class 2A, Sectional 40 | Oak Hill (7 teams)

Class 2A, Sectional 39 | Wabash (6 teams)

in final game.

43rd Annual State Tournament Series