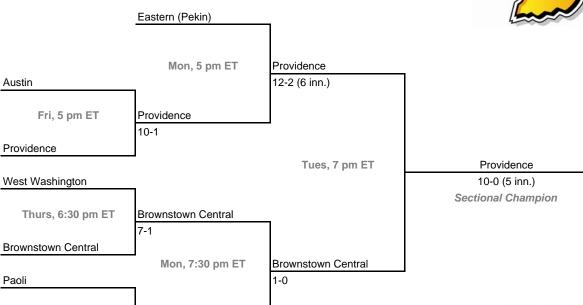

### Sectionals

Dates: May 28-June 2, 2009 Admission: \$5 session; \$8 season (season tickets may be provided with 3 or more sessions)

Class 2A, Sectional 47 | Providence (7 teams)