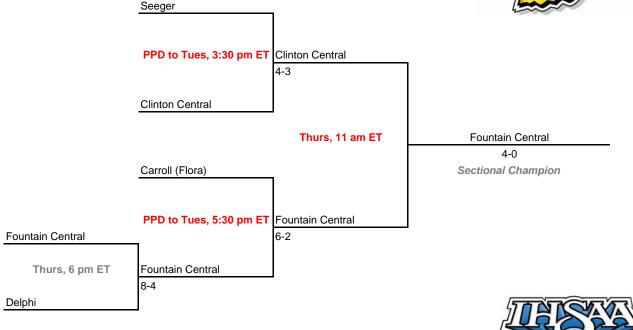

# Class 2A, Sectional 38 | Fort Wayne Bishop Luers (5 teams)

**Home Team:** Bottom team in each game is home team. **Exception:** Bye teams in 6-team bracket will always be visitor in final game.

43rd Annual State Tournament Series

#### Sectionals

Dates: May 28-June 2, 2009 Admission: \$5 session; \$8 season (season tickets may be provided with 3 or more sessions)