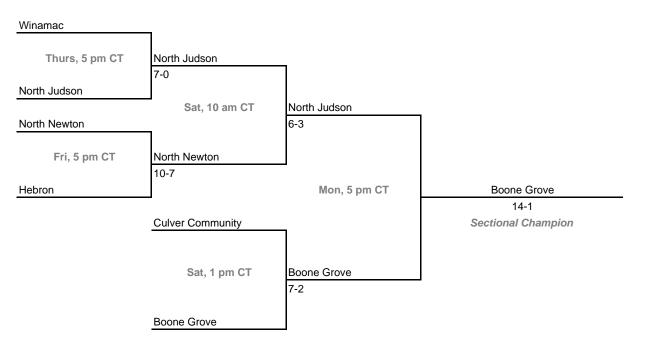

## Class 2A, Sectional 34 | Boone Grove (6 teams)

**Home Team:** Bottom team in each game is home team. **Exception:** Bye teams in 6-team bracket will always be visitor in final game.

43rd Annual State Tournament Series