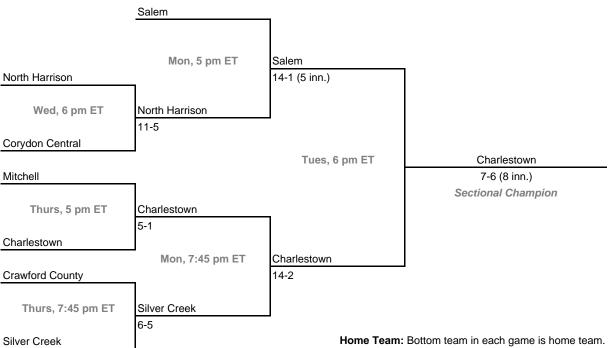

# Class 3A, Sectional 30 | Silver Creek (7 teams)

**Exception:** By e teams in 6-team bracket will always be visitor in final game.