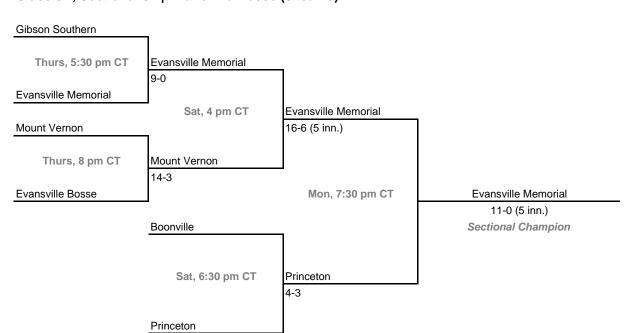

Dates: May 28-June 2, 2009

Admission: \$5 session; \$8 season (season tickets may be provided with 3 or more sessions)

# Class 3A, Sectional 27 | Rushville (5 teams)





# Class 3A, Sectional 28 | Greensburg (6 teams)





#### Sectionals

Dates: May 28-June 2, 2009

Admission: \$5 session; \$8 season (season tickets may be provided with 3 or more sessions)

## Class 3A, Sectional 29 | West Vigo (7 teams)





# Class 3A, Sectional 30 | Silver Creek (7 teams)



**Exception:** By e teams in 6-team bracket will always be visitor in final game.

#### **Sectionals**

Dates: May 28-June 2, 2009

Admission: \$5 session; \$8 season (season tickets may be provided with 3 or more sessions)

## Class 3A, Sectional 31 | Jasper (6 teams)





# Class 3A, Sectional 32 | Evansville Bosse (6 teams)