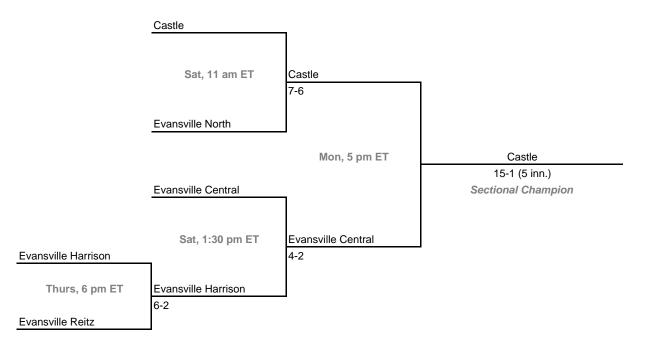

es

#### Sectionals

Dates: May 28-June 2, 2009 Admission: \$5 session; \$8 season (season tickets may be provided with 3 or more sessions)

# Class 4A, Sectional 13 | Martinsville (6 teams)





### Class 4A, Sectional 14 | Bloomington South (5 teams)

Columbus North Mon, 7 pm ET East Central 11-2 East Central Tues, 6:30 pm ET Bloomington North 2-1 **Bloomington North** Sectional Champion Mon, 5 pm ET Bloomington North 6-2 **Bloomington South** Thurs, 5:30 pm ET **Bloomington South** 11-0 (5 inn.) Columbus East

43rd Annual State Tournament Series

#### Sectionals

Dates: May 28-June 2, 2009 Admission: \$5 session; \$8 season (season tickets may be provided with 3 or more sessions)

# Class 4A, Sectional 15 | Seymour (6 teams)





### Class 4A, Sectional 16 | Evansville North (5 teams)