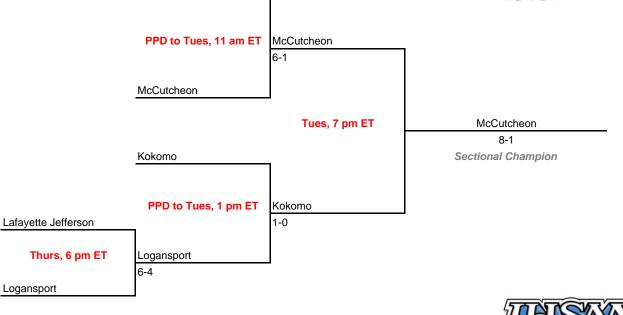

# Class 4A, Sectional 7 | Lafayette Jefferson (5 teams)

Harrison (West Lafayette)