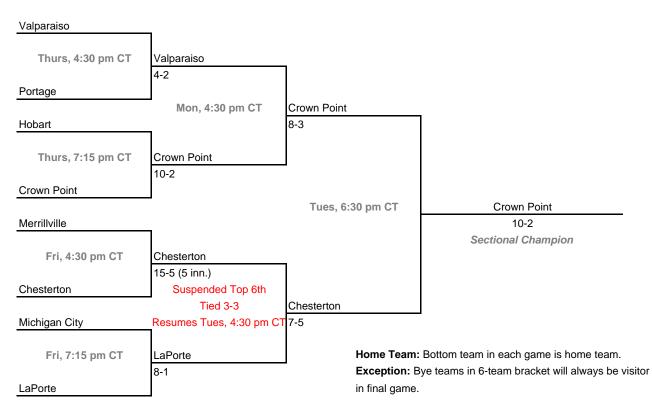

### Class 4A, Sectional 2 | Chesterton (8 teams)

43rd Annual State Tournament Series