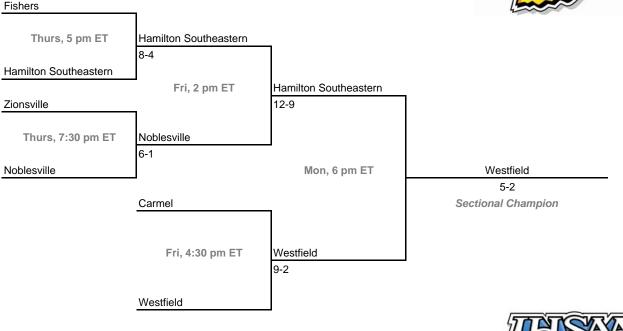

May 28-June 2, 2009

 Admission: \$5 session; \$8 season (season tickets may be provided with 3 or more sessions)

# Class 4A, Sectional 5 | DeKalb (5 teams)

Fort Wayne Snider





# Class 4A, Sectional 6 | Homestead (6 teams)



# 2008-09 IHSAA Class 4A Baseball 43rd Annual State Tournament Series

Sectionals

Dates: May 28-June 2, 2009 Admission: \$5 session; \$8 season (season tickets may be provided with 3 or more sessions)

# Class 4A, Sectional 7 | Lafayette Jefferson (5 teams)

Harrison (West Lafayette)





# Class 4A, Sectional 8 | Pendleton Heights (8 teams)



43rd Annual State Tournament Series

#### Sectionals

Dates: May 28-June 2, 2009 Admission: \$5 session; \$8 season (season tickets may be provided with 3 or more sessions)

# Class 4A, Sectional 9 | Carmel (6 teams)





### Class 4A, Sectional 10 | Lawrence North (7 teams)



43rd Annual State Tournament Series

### Sectionals

Dates: May 28-June 2, 2009 Admission: \$5 session; \$8 season (season tickets may be provided with 3 or more sessions)







### Class 4A, Sectional 12 | Decatur Central (7 teams)



43rd Annual State Tournament Series

#### Sectionals

Dates: May 28-June 2, 2009 Admission: \$5 session; \$8 season (season tickets may be provided with 3 or more sessions)

# Class 4A, Sectional 13 | Martinsville (6 teams)





### Class 4A, Sectional 14 | Bloomington South (5 teams)

Columbus North Mon, 7 pm ET East Central 11-2 East Central Tues, 6:30 pm ET Bloomington North 2-1 **Bloomington North** Sectional Champion Mon, 5 pm ET Bloomington North 6-2 **Bloomington South** Thurs, 5:30 pm ET **B