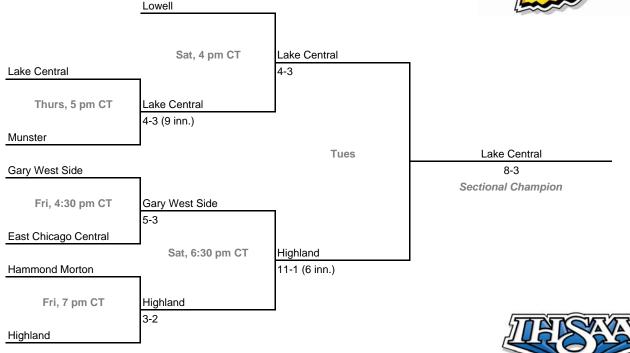

### Class 4A, Sectional 2 | Chesterton (8 teams)

43rd Annual State Tournament Series