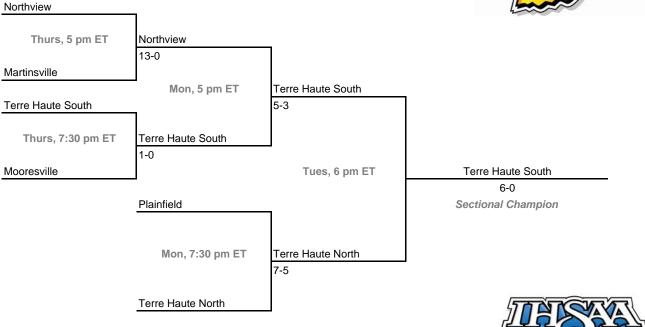

# Class 4A, Sectional 8 | Pendleton Heights (8 teams)



43rd Annual State Tournament Series

#### Sectionals

Dates: May 28-June 2, 2009 Admission: \$5 session; \$8 season (season tickets may be provided with 3 or more sessions)

# Class 4A, Sectional 9 | Carmel (6 teams)





### Class 4A, Sectional 10 | Lawrence North (7 teams)



43rd Annual State Tournament Series

### Sectionals

Dates: May 28-June 2, 2009 Admission: \$5 session; \$8 season (season tickets may be provided with 3 or more sessions)







### Class 4A, Sectional 12 | Decatur Central (7 teams)



43rd Annual State Tournament Series

#### Sectionals

Dates: May 28-June 2, 2009 Admission: \$5 session; \$8 season (season tickets may be provided with 3 or more sessions)

# Class 4A, Sectional 13 | Martinsville (6 teams)





### Class 4A, Sectional 14 | Bloomington South (5 teams)

Columbus North Mon, 7 pm ET East Central 11-2 East Central Tues, 6:30 pm ET Bloomington North 2-1 **Bloomington North** Sectional Champion Mon, 5 pm ET Bloomington North 6-2 **Bloomington South** Thurs, 5:30 pm ET **Bloomington South** 11-0 (5 inn.) Columbus East

43rd Annual State Tournament Series

#### Sectionals

Dates: May 28-June 2, 2009 Admission: \$5 session; \$8 season (season tickets may be provided with 3 or more sessions)

# Class 4A, Sectional 15 | Seymour (6 teams)





### Class 4A, Sectional 16 | Evansville North (5 teams)