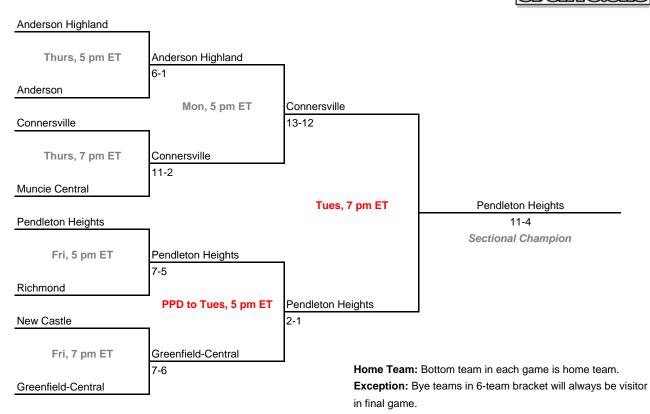

# Class 4A, Sectional 8 | Pendleton Heights (8 teams)

43rd Annual State Tournament Series