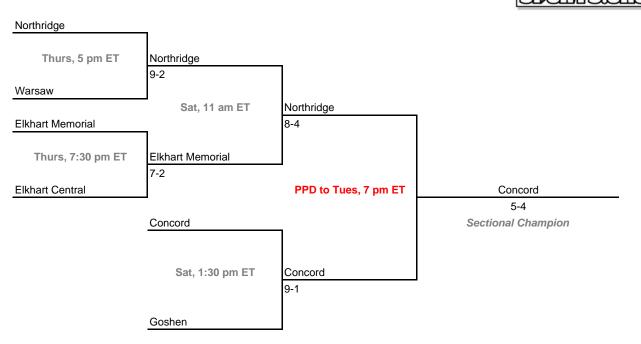

43rd Annual State Tournament Series

### Sectionals

Dates: May 28-June 2, 2009 Admission: \$5 session; \$8 season (season tickets may be provided with 3 or more sessions)





### Class 4A, Sectional 2 | Chesterton (8 teams)



43rd Annual State Tournament Series

#### Sectionals

Dates: May 28-June 2, 2009 Admission: \$5 session; \$8 season (season tickets may be provided with 3 or more sessions)

# Class 4A, Sectional 3 | South Bend Clay (6 teams)





### Class 4A, Sectional 4 | Elkhart Memorial (6 teams)



# 2008-09 IHSAA Class 4A Baseball 43rd Annual State Tournament Series

Sectionals

 Dates: May 28-June 2, 2009

 Admission: \$5 session; \$8 season (season tickets may be provided with 3 or more sessions)

# Class 4A, Sectional 5 | DeKalb (5 teams)

Fort Wayne Snider





# Class 4A, Sectional 6 | Homestead (6 teams)



# 2008-09 IHSAA Class 4A Baseball 43rd Annual State Tournament Series

Sectionals

Dates: May 28-June 2, 2009 Admission: \$5 session; \$8 season (season tickets may be provided with 3 or more sessions)

# Class 4A, Sectional 7 | Lafayette Jefferson (5 teams)

Harrison (West Lafayette)





# Class 4A, Sectional 8 | Pendleton Heights (8 teams)



43rd Annual State Tournament Series

#### Sectionals

Dates: May 28-June 2, 2009 Admission: \$5 session; \$8 season (season tick