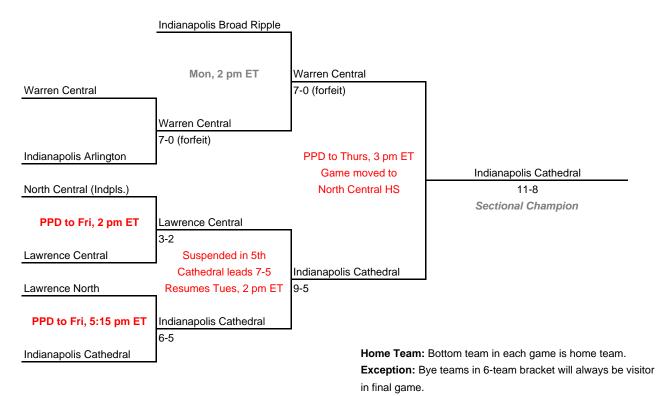

### Class 4A, Sectional 10 | Lawrence North (7 teams)

43rd Annual State Tournament Series