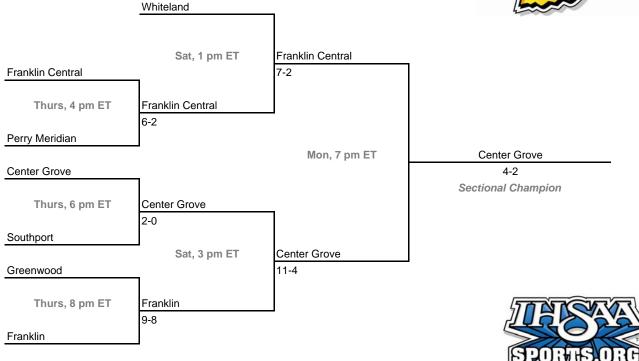

# Class 4A, Sectional 8 | Pendleton Heights (8 teams)

43rd Annual State Tournament Series