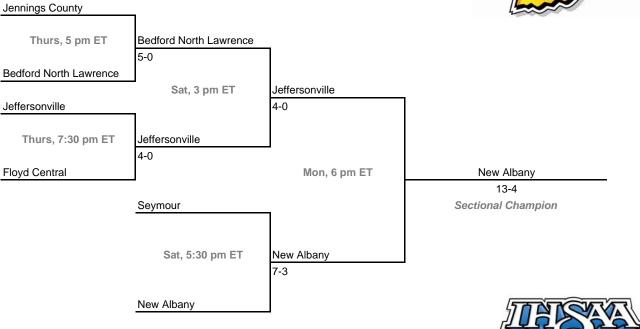

atur Central (7 teams)



43rd Annual State Tournament Series

#### Sectionals

Dates: May 28-June 2, 2009 Admission: \$5 session; \$8 season (season tickets may be provided with 3 or more sessions)

# Class 4A, Sectional 13 | Martinsville (6 teams)





### Class 4A, Sectional 14 | Bloomington South (5 teams)

Columbus North Mon, 7 pm ET East Central 11-2 East Central Tues, 6:30 pm ET Bloomington North 2-1 **Bloomington North** Sectional Champion Mon, 5 pm ET Bloomington North 6-2 **Bloomington South** Thurs, 5:30 pm ET **Bloomington South** 11-0 (5 inn.) Columbus East

43rd Annual State Tournament Series

#### Sectionals

Dates: May 28-June 2, 2009 Admission: \$5 session; \$8 season (season tickets may be provided with 3 or more sessions)

# Class 4A, Sectional 15 | Seymour (6 teams)





### Class 4A, Sectional 16 | Evansville North (5 teams)