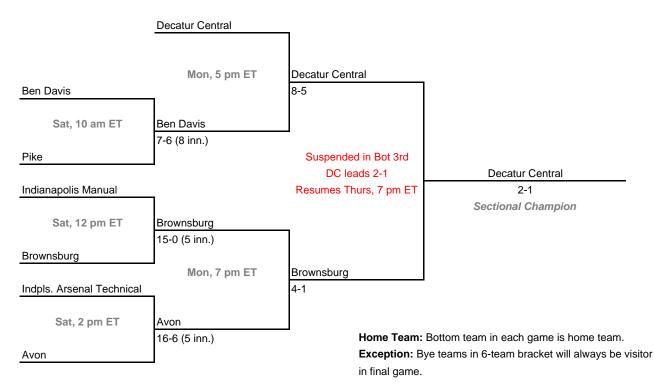

### Class 4A, Sectional 12 | Decatur Central (7 teams)

43rd Annual State Tournament Series