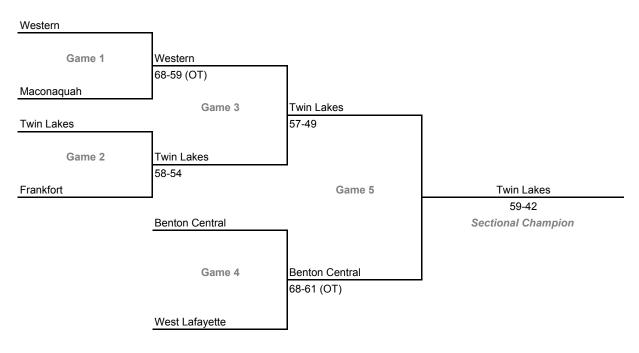

# Class 3A, Sectional 20 -- Twin Lakes (6 teams)

**32nd Annual State Tournament Series** 