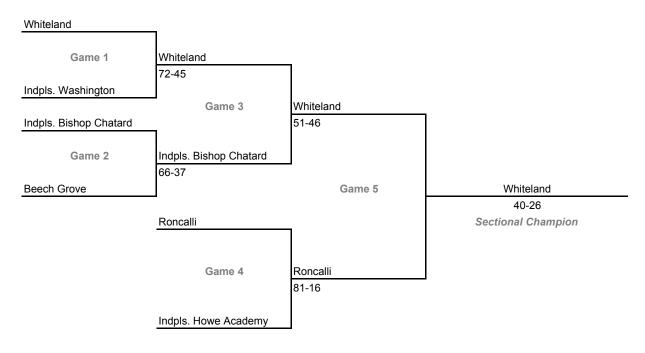

# Class 3A, Sectional 26 -- Beech Grove (6 teams)

**32nd Annual State Tournament Series** 