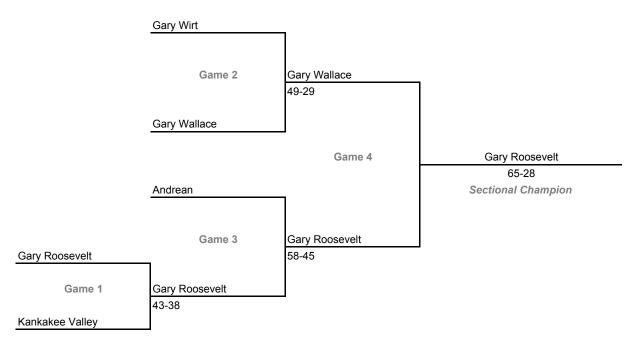

# Class 3A, Sectional 18 -- Kankakee Valley (5 teams)

**32nd Annual State Tournament Series** 