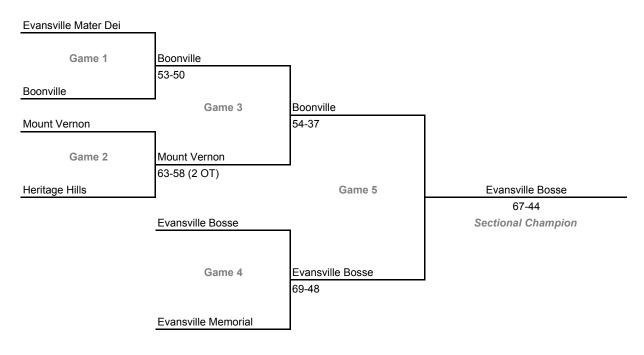

onal 26 -- Beech Grove (6 teams)



**32nd Annual State Tournament Series** 

#### Sectionals

New Castle

Dates: Feb. 5-10, 2007; Admission: \$5 per session or \$9 all sessions

### Class 3A, Sectional 27 -- Hamilton Heights (6 teams)





# Class 3A, Sectional 28 -- Rushville (6 teams)



**32nd Annual State Tournament Series** 

#### Sectionals

Sullivan

Dates: Feb. 5-10, 2007; Admission: \$5 per session or \$9 all sessions

## Class 3A, Sectional 29 -- West Vigo (6 teams)





# Class 3A, Sectional 30 -- Scottsburg (6 teams)



**32nd Annual State Tournament Series** 

#### Sectionals

Princeton

Dates: Feb. 5-10, 2007; Admission: \$5 per session or \$9 all sessions

### Class 3A, Sectional 31 -- Vincennes Lincoln (6 teams)





# Class 3A, Sectional 32 -- Evansville Bosse (6 teams)