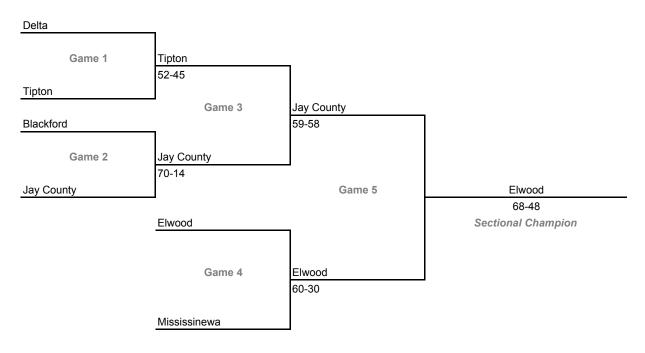

## Class 3A, Sectional 24 -- Mississinewa (6 teams)

**32nd Annual State Tournament Series** 