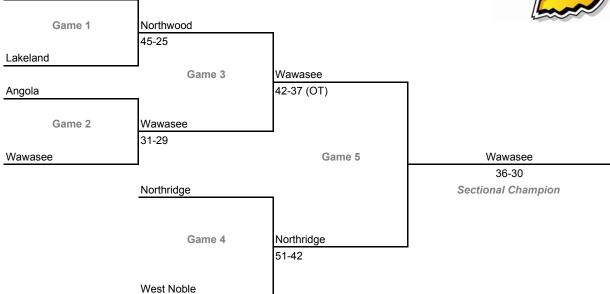

# Class 3A, Sectional 22 -- Tippecanoe Valley (6 teams)

**32nd Annual State Tournament Series** 