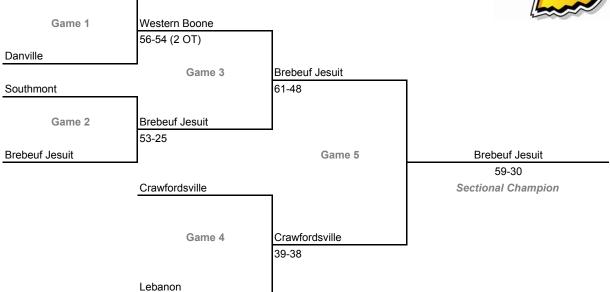

ss 3A, Sectional 19 -- New Prairie (6 teams)





# Class 3A, Sectional 20 -- Twin Lakes (6 teams)



**32nd Annual State Tournament Series** 

#### Sectionals

NorthWood

Dates: Feb. 5-10, 2007; Admission: \$5 per session or \$9 all sessions

# Class 3A, Sectional 21 -- Angola (6 teams)





# Class 3A, Sectional 22 -- Tippecanoe Valley (6 teams)



**32nd Annual State Tournament Series** 

#### Sectionals

FW Bishop Luers

Dates: Feb. 5-10, 2007; Admission: \$5 per session or \$9 all sessions

# Class 3A, Sectional 23 -- Leo (6 teams)





## Class 3A, Sectional 24 -- Mississinewa (6 teams)



**32nd Annual State Tournament Series** 

#### Sectionals

Western Boone

Dates: Feb. 5-10, 2007; Admission: \$5 per session or \$9 all sessions

## Class 3A, Sectional 25 -- Danville (6 teams)





# Class 3A, Sectional 26 -- Beech Grove (6 teams)



**32nd Annual State Tournament Series** 

#### Sectionals

New Castle

Dates: Feb. 5-10, 2007; Admission: \$5 per session or \$9 all sessions

### Class 3A, Sectional 27 -- Hamilton Heights (6 teams)





# Class 3A, Sectional 28 -- Rushville (6 teams)



**32nd Annual State Tournament Series** 

#### Sectionals

Sullivan

Dates: Feb. 5-10, 2007; Admission: \$5 per session or \$9 all sessions

## Class 3A, Sectional 29 -- West Vigo (6 teams)





# Class 3A, Sectional 30 -- Scottsburg (6 teams)



**32nd Annual State Tournament Series** 

#### Sectionals

Princeton

Dates: Feb. 5-10, 2007; Admission: \$5 per session or \$9 all sessions

### Class 3A, Sectional 31 -- Vincennes Lincoln (6 teams)





# Class 3A, Sectional 32 -- Evansvill