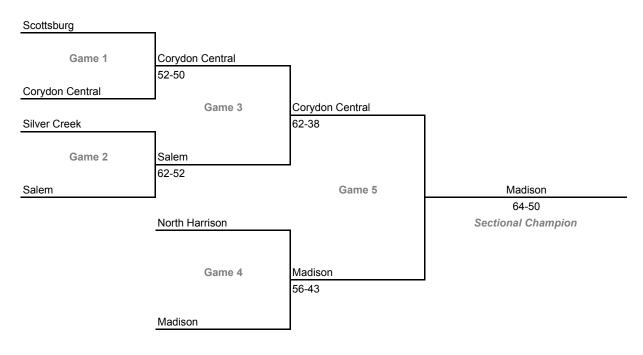

# Class 3A, Sectional 30 -- Scottsburg (6 teams)

**32nd Annual State Tournament Series** 