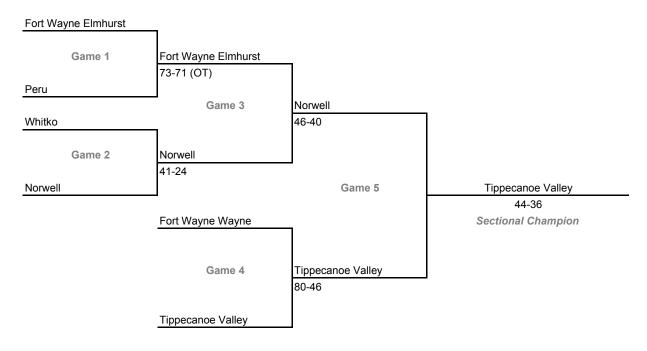

# Class 3A, Sectional 22 -- Tippecanoe Valley (6 teams)

**32nd Annual State Tournament Series** 