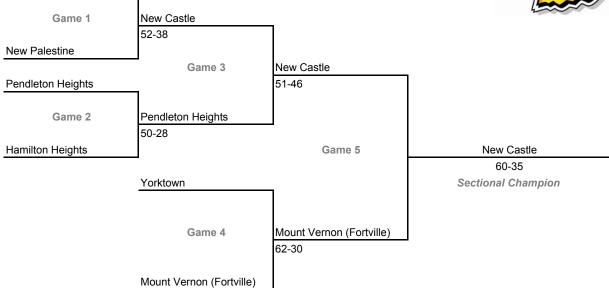

# Class 3A, Sectional 28 -- Rushville (6 teams)

**32nd Annual State Tournament Series** 