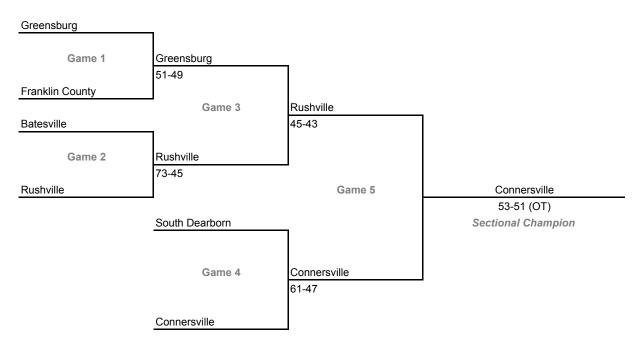

# Class 3A, Sectional 28 -- Rushville (6 teams)

**32nd Annual State Tournament Series** 