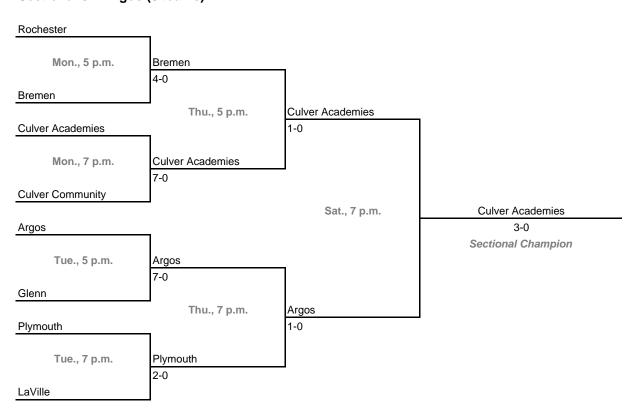

### 13th Annual State Tournament Series

#### **Sectionals**

Dates: October 9, 10, 12, 14, 2006; Admission: \$5 per session or \$8 all sessions

### Sectional 1 -- Munster (8 teams)



### Sectional 2 -- Lake Central (8 teams)



# 13th Annual State Tournament Series

### **Sectionals**

Dates: October 9, 10, 12, 14, 2006; Admission: \$5 per session or \$8 all sessions

### Sectional 3 -- Valparaiso (6 teams)



### Sectional 4 -- LaPorte (5 teams)



# 13th Annual State Tournament Series

#### **Sectionals**

Dates: October 9, 10, 12, 14, 2006; Admission: \$5 per session or \$8 all sessions

### Sectional 5 -- South Bend Riley (8 teams)



### Sectional 6 -- Argos (8 teams)



# 13th Annual State Tournament Series

### **Sectionals**

Dates: October 9, 10, 12, 14, 2006; Admission: \$5 per session or \$8 all sessions

### Sectional 7 -- Goshen (6 teams)



### Sectional 8 -- Bethany Christian (7 teams)



# 13th Annual State Tournament Series

#### **Sectionals**

Dates: October 9, 10, 12, 14, 2006; Admission: \$5 per session or \$8 all sessions

### Sectional 9 -- DeKalb (8 teams)



### Sectional 10 -- Homestead (8 teams)



# 13th Annual State Tournament Series

#### **Sectionals**

Dates: October 9, 10, 12, 14, 2006; Admission: \$5 per session or \$8 all sessions

### Sectional 11 -- Bellmont (8 teams)



### Sectional 12 -- Marion (7 teams)



### 13th Annual State Tournament Series

#### **Sectionals**

Dates: October 9, 10, 12, 14, 2006; Admission: \$5 p