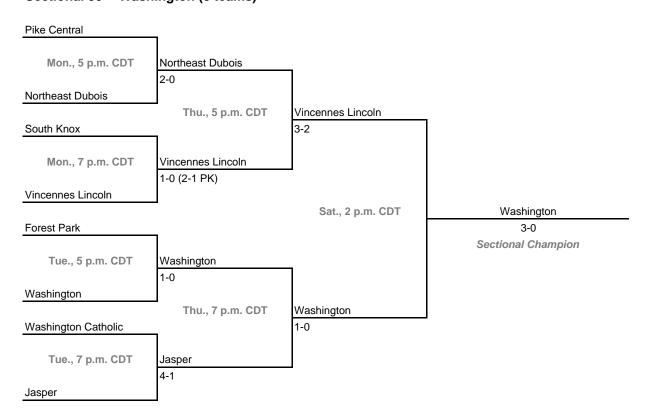

s

### Sectional 23 -- Mooresville (8 teams)



### Sectional 24 -- Terre Haute South (8 teams)



# 13th Annual State Tournament Series

#### **Sectionals**

Dates: October 9, 10, 12, 14, 2006; Admission: \$5 per session or \$8 all sessions

### Sectional 25 -- Centerville (6 teams)



### Sectional 26 -- Batesville (7 teams)



# 13th Annual State Tournament Series

### **Sectionals**

Dates: October 9, 10, 12, 14, 2006; Admission: \$5 per session or \$8 all sessions

### Sectional 27 -- Jennings County (7 teams)



### Sectional 28 -- Jeffersonville (6 teams)



# 13th Annual State Tournament Series

#### **Sectionals**

Dates: October 9, 10, 12, 14, 2006; Admission: \$5 per session or \$8 all sessions

### Sectional 29 -- Edgewood (7 teams)



### Sectional 30 -- Washington (8 teams)



# 13th Annual State Tournament Series

#### **Sectionals**

Dates: October 9, 10, 12, 14, 2006; Admission: \$5 per session or \$8 all sessions

### Sectional 31 -- Evansville Reitz (8 teams)



### Sectional 32 -- Castle (7 teams)