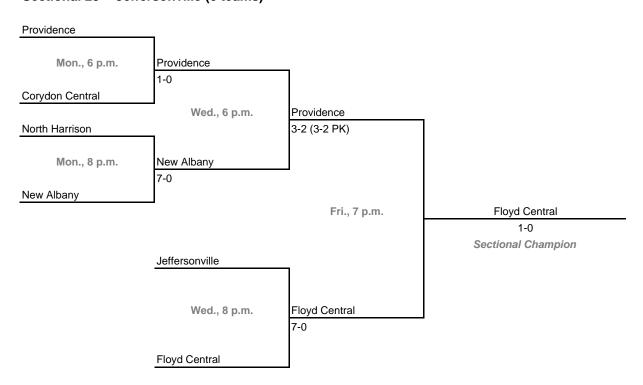

Sectional 21 -- Decatur Central (8 teams)



### Sectional 22 -- Brownsburg (7 teams)



# 13th Annual State Tournament Series

#### **Sectionals**

Dates: October 9, 10, 12, 14, 2006; Admission: \$5 per session or \$8 all sessions

### Sectional 23 -- Mooresville (8 teams)



### Sectional 24 -- Terre Haute South (8 teams)



# 13th Annual State Tournament Series

#### **Sectionals**

Dates: October 9, 10, 12, 14, 2006; Admission: \$5 per session or \$8 all sessions

### Sectional 25 -- Centerville (6 teams)



### Sectional 26 -- Batesville (7 teams)



# 13th Annual State Tournament Series

### **Sectionals**

Dates: October 9, 10, 12, 14, 2006; Admission: \$5 per session or \$8 all sessions

### Sectional 27 -- Jennings County (7 teams)



### Sectional 28 -- Jeffersonville (6 teams)



# 13th Annual State Tournament Series

#### **Sectionals**

Dates: October 9, 10, 12, 14, 2006; Admission: \$5 per session or \$8 all sessions

### Sectional 29 -- Edgewood (7 teams)



### Sectional 30 -- Washington (8 teams)



# 13th Annual State Tournament Series

#### **Sectionals**

Dates: October 9, 10, 12, 14, 2006; Admission: \$5 per session or \$8 all sessions

### Sectional 31 -- Evansville Reitz (8 teams)



### Sectional 32 -- Castle (7 teams)