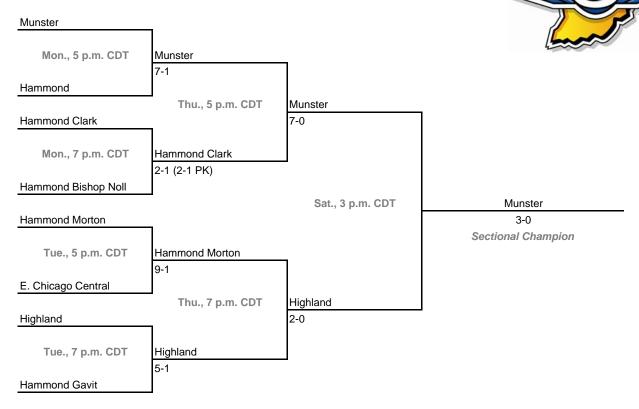

### 13th Annual State Tournament Series

#### **Sectionals**

Dates: October 9, 10, 12, 14, 2006; Admission: \$5 per session or \$8 all sessions

### Sectional 1 -- Munster (8 teams)



### Sectional 2 -- Lake Central (8 teams)



# 13th Annual State Tournament Series

### **Sectionals**

Dates: October 9, 10, 12, 14, 2006; Admission: \$5 per session or \$8 all sessions

### Sectional 3 -- Valparaiso (6 teams)



### Sectional 4 -- LaPorte (5 teams)



# 13th Annual State Tournament Series

#### **Sectionals**

Dates: October 9, 10, 12, 14, 2006; Admission: \$5 per session or \$8 all sessions

### Sectional 5 -- South Bend Riley (8 teams)



### Sectional 6 -- Argos (8 teams)



# 13th Annual State Tournament Series

### **Sectionals**

Dates: October 9, 10, 12, 14, 2006; Admission: \$5 per session or \$8 all sessions

### Sectional 7 -- Goshen (6 teams)



### Sectional 8 -- Bethany Christian (7 teams)



# 13th Annual State Tournament Series

#### **Sectionals**

Date