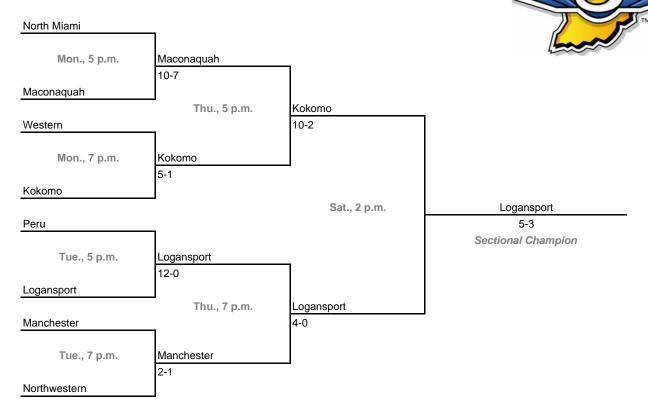

### Sectional 13 -- Kokomo (8 teams)

### Sectional 14 -- Harrison (West Lafayette) (8 teams)