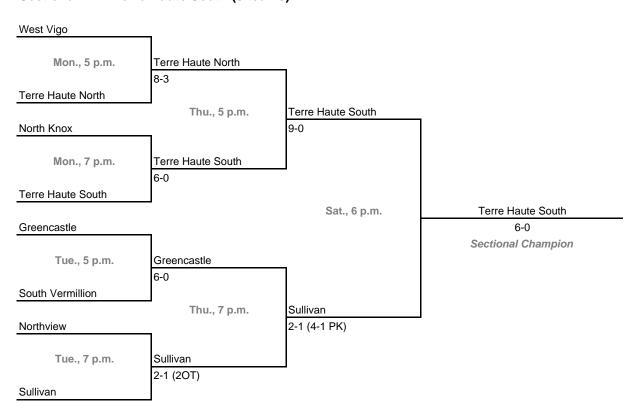

Hamilton Southeastern (8 teams)



### Sectional 18 -- Mount Vernon (Fortville) (8 teams)



### 13th Annual State Tournament Series

#### **Sectionals**

Dates: October 9, 10, 12, 14, 2006; Admission: \$5 per session or \$8 all sessions

### Sectional 19 -- Pike (8 teams)



### Sectional 20 -- Warren Central (8 teams)



# 13th Annual State Tournament Series

#### **Sectionals**

Dates: October 9, 10, 12, 14, 2006; Admission: \$5 per session or \$8 all sessions

### Sectional 21 -- Decatur Central (8 teams)



### Sectional 22 -- Brownsburg (7 teams)



# 13th Annual State Tournament Series

#### **Sectionals**

Dates: October 9, 10, 12, 14, 2006; Admission: \$5 per session or \$8 all sessions

### Sectional 23 -- Mooresville (8 teams)



### Sectional 24 -- Terre Haute South (8 teams)



# 13th Annual State Tournament Series

#### **Sectionals**

Dates: October 9, 10, 12, 14, 2006; Admission: \$5 per session or \$8 all sessions

### Sectional 25 -- Centerville (6 teams)



### Sectional 26 -- Batesville (7 teams)



# 13th Annual State Tournament Series

### **Sectionals**

Dates: October 9, 10, 12, 14, 2006; Admission: \$5 per session or \$8 all sessions

### Sectional 27 -- Jennings County (7 teams)



### Sectional 28 -- Jeffersonville (6 teams)



# 13th Annual State Tournament Series

#### **Sectionals**

Dates: October 9, 10, 12, 14, 2006; Admission: \$5 per session or \$8 all sessions

### Sectional 29 -- Edgewood (7 teams)



### Sectional 30 -- Washington (8 teams)



# 13th Annual State Tournament Series

#### **Sectionals**

Dates: October 9, 10, 12, 14, 2006;