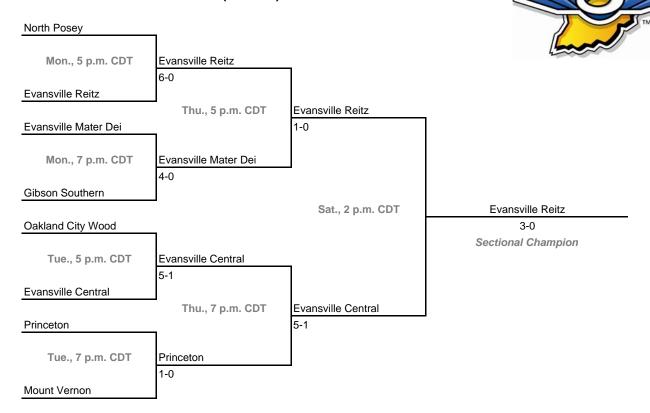

Admission: \$5 per session or \$8 all sessions

### Sectional 25 -- Centerville (6 teams)



### Sectional 26 -- Batesville (7 teams)



# 13th Annual State Tournament Series

### **Sectionals**

Dates: October 9, 10, 12, 14, 2006; Admission: \$5 per session or \$8 all sessions

### Sectional 27 -- Jennings County (7 teams)



### Sectional 28 -- Jeffersonville (6 teams)



# 13th Annual State Tournament Series

#### **Sectionals**

Dates: October 9, 10, 12, 14, 2006; Admission: \$5 per session or \$8 all sessions

### Sectional 29 -- Edgewood (7 teams)



### Sectional 30 -- Washington (8 teams)



# 13th Annual State Tournament Series

#### **Sectionals**

Dates: October 9, 10, 12, 14, 2006; Admission: \$5 per session or \$8 all sessions

### Sectional 31 -- Evansville Reitz (8 teams)



### Sectional 32 -- Castle (7 teams)