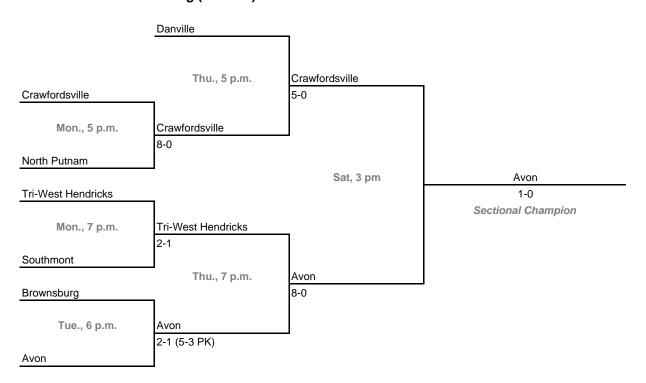

### Sectional 21 -- Decatur Central (8 teams)

### Sectional 22 -- Brownsburg (7 teams)