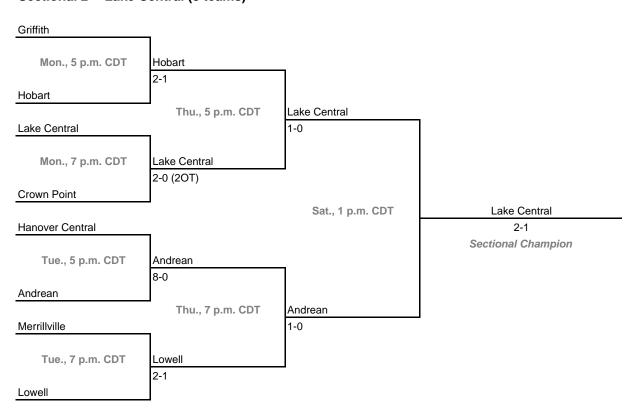

### 13th Annual State Tournament Series

#### **Sectionals**

Dates: October 9, 10, 12, 14, 2006; Admission: \$5 per session or \$8 all sessions

### Sectional 1 -- Munster (8 teams)



### Sectional 2 -- Lake Central (8 teams)



# 13th Annual State Tournament Series

### **Sectionals**

Dates: October 9, 10, 12, 14, 2006; Admission: \$5 per session or \$8 all sessions

### Sectional 3 -- Valparaiso (6 teams)



### Sectional 4 -- LaPorte (5 teams)



# 13th Annual State Tournament Series

#### **Sectionals**

Dates: October 9, 10, 12, 14, 2006; Admission: \$5 per session or \$8 all sessions

### Sectional 5 -- South Bend Riley (8 teams)



### Sectional 6 -- Argos (8 teams)



# 13th Annual State Tournament Series

### **Sectionals**

Dates: October 9, 10, 12, 14, 2006; Admission: \$5 per session or \$8 all sessions

### Sectional 7 -- Goshen (6 teams)



### Sectional 8 -- Bethany Christian (7 teams)



# 13th Annual State Tournament Series

#### **Sectionals**

Dates: October 9, 10, 12, 14, 2006; Admission: \$