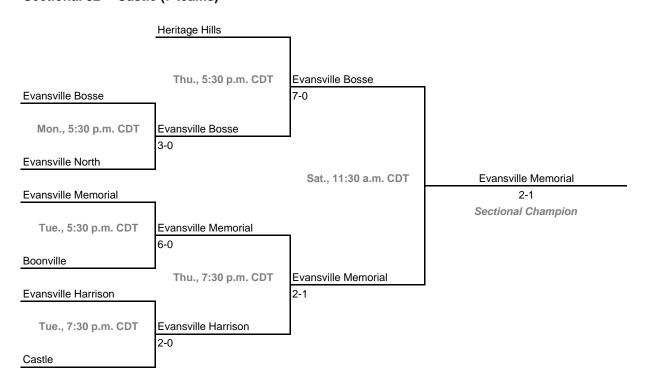

essions

### Sectional 25 -- Centerville (6 teams)



### Sectional 26 -- Batesville (7 teams)



# 13th Annual State Tournament Series

### **Sectionals**

Dates: October 9, 10, 12, 14, 2006; Admission: \$5 per session or \$8 all sessions

### Sectional 27 -- Jennings County (7 teams)



### Sectional 28 -- Jeffersonville (6 teams)



# 13th Annual State Tournament Series

#### **Sectionals**

Dates: October 9, 10, 12, 14, 2006; Admission: \$5 per session or \$8 all sessions

### Sectional 29 -- Edgewood (7 teams)



### Sectional 30 -- Washington (8 teams)



# 13th Annual State Tournament Series

#### **Sectionals**

Dates: October 9, 10, 12, 14, 2006; Admission: \$5 per session or \$8 all sessions

### Sectional 31 -- Evansville Reitz (8 teams)



### Sectional 32 -- Castle (7 teams)