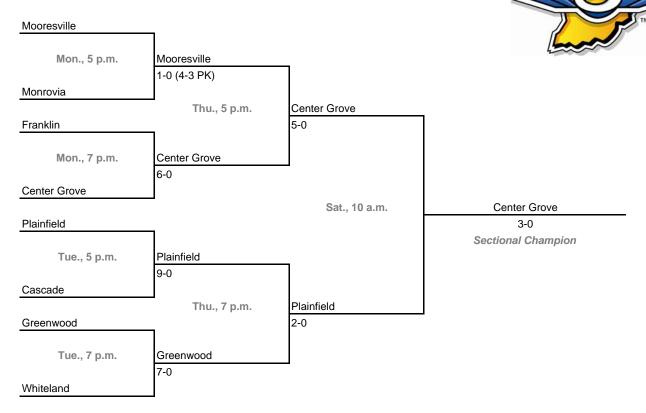

r session or \$8 all sessions

### Sectional 17 -- Hamilton Southeastern (8 teams)



### Sectional 18 -- Mount Vernon (Fortville) (8 teams)



### 13th Annual State Tournament Series

#### **Sectionals**

Dates: October 9, 10, 12, 14, 2006; Admission: \$5 per session or \$8 all sessions

### Sectional 19 -- Pike (8 teams)



### Sectional 20 -- Warren Central (8 teams)



# 13th Annual State Tournament Series

#### **Sectionals**

Dates: October 9, 10, 12, 14, 2006; Admission: \$5 per session or \$8 all sessions

### Sectional 21 -- Decatur Central (8 teams)



### Sectional 22 -- Brownsburg (7 teams)



# 13th Annual State Tournament Series

#### **Sectionals**

Dates: October 9, 10, 12, 14, 2006; Admission: \$5 per session or \$8 all sessions

### Sectional 23 -- Mooresville (8 teams)



### Sectional 24 -- Terre Haute South (8 teams)



# 13th Annual State Tournament Series

#### **Sectionals**

Dates: October 9, 10, 12, 14, 2006; Admission: \$5 per session or \$8 all sessions

### Sectional 25 -- Centerville (6 teams)



### Sectional 26 -- Batesville (7 teams)



# 13th Annual State Tournament Series

### **Sectionals**

Dates: October 9, 10, 12, 14, 2006; Admission: \$5 per session or \$8 all sessions

### Sectional 27 -- Jennings County (7 teams)



### Sectional 28 -- Jeffersonville (6 teams)



# 13th Annual State Tournament Series

#### **Sectionals**

Dates: October 9, 10, 12, 14, 2006; Admission: \$5 per session or \$8 all sessions

### Sectional 29 -- Edgewood (7 teams)



### Sectional 30 -- Washington (8 teams)



# 13th Annual State Tournament Series

####