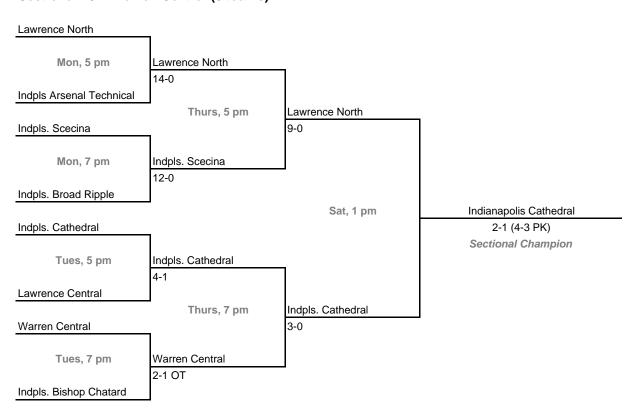

### Sectional 19 -- Pike (8 teams)

### Sectional 20 -- Warren Central (8 teams)