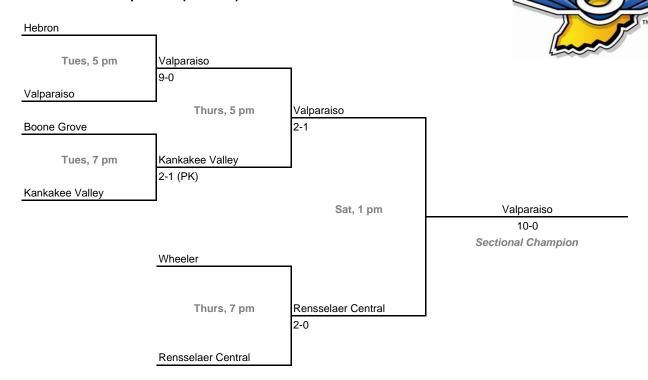

# 14th Annual State Tournament Series

#### **Sectionals**

Dates: October 8, 9, 11, 13, 2007; Admission: \$5 per session or \$8 all sessions

### Sectional 1 -- Munster (8 teams)



### Sectional 2 -- Lake Central (8 teams)



# 14th Annual State Tournament Series

### **Sectionals**

Dates: October 8, 9, 11, 13, 2007; Admission: \$5 per session or \$8 all sessions

### Sectional 3 -- Valparaiso (6 teams)



### Sectional 4 -- LaPorte (5 teams)



# 14th Annual State Tournament Series

#### **Sectionals**

Dates: October 8, 9, 11, 13, 2007; Admission: \$5 per session or \$8 all sessions

### Sectional 5 -- South Bend Riley (8 teams)



### Sectional 6 -- Argos (8 teams)



# 14th Annual State Tournament Series

#### **Sectionals**

Dates: October 8, 9, 11, 13, 2007; Admission: \$5 per session or \$8 all sessions

### Sectional 7 -- Concord (6 teams)



### Sectional 8 -- Bethany Christian (7 teams)



# 14th Annual State Tournament Series



### Sectional 10 -- Fort Wayne Canterbury (8 teams)



# 14th Annual State Tournament Series

#### **Sectionals**

Dates: October 8, 9, 11, 13, 2007; Admission: \$5 per session or \$8 all sessions

### Sectional 11 -- Bellmont (8 teams)



### Sectional