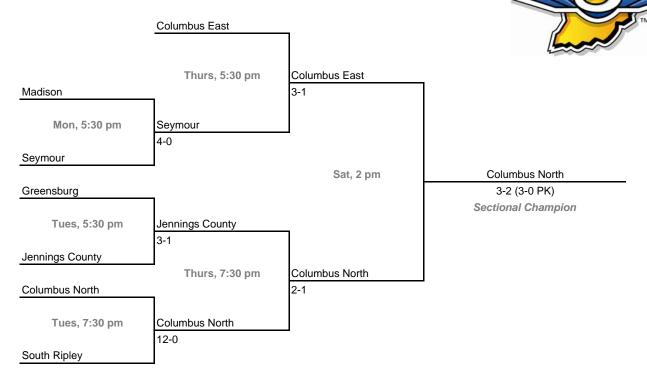

2007; Admission: \$5 per session or \$8 all sessions

### Sectional 21 -- Decatur Central (7 teams)



### Sectional 22 -- Avon (8 teams)



# 14th Annual State Tournament Series

#### **Sectionals**

Dates: October 8, 9, 11, 13, 2007; Admission: \$5 per session or \$8 all sessions

### Sectional 23 -- Mooresville (8 teams)



### Sectional 24 -- Terre Haute South (8 teams)



# 14th Annual State Tournament Series

#### **Sectionals**

Dates: October 8, 9, 11, 13, 2007; Admission: \$5 per session or \$8 all sessions

### Sectional 25 -- Centerville (6 teams)



### Sectional 26 -- Batesville (7 teams)



# 14th Annual State Tournament Series

### **Sectionals**

Dates: October 8, 9, 11, 13, 2007; Admission: \$5 per session or \$8 all sessions

### Sectional 27 -- Columbus North (7 teams)



### Sectional 28 -- Jeffersonville (6 teams)



# 14th Annual State Tournament Series

#### **Sectionals**

Dates: October 8, 9, 11, 13, 2007; Admission: \$5 per session or \$8 all sessions

### Sectional 29 -- Bedford North Lawrence (7 teams)



### Sectional 30 -- Washington (8 teams)



# 14th Annual State Tournament Series

#### **Sectionals**

Dates: October 8, 9, 11, 13, 2007; Admission: \$5 per session or \$8 all sessions

### Sectional 31 -- Evansville Reitz (8 teams)



### Sectional 32 -- Castle (9 teams)