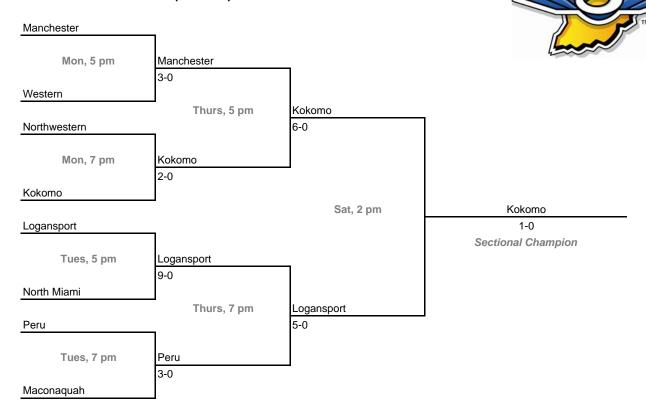

### Sectional 13 -- Kokomo (8 teams)

### Sectional 14 -- Harrison (West Lafayette) (9 teams)