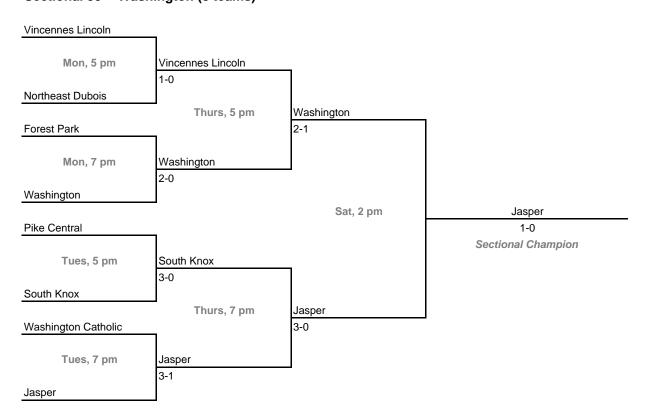

tional 23 -- Mooresville (8 teams)



### Sectional 24 -- Terre Haute South (8 teams)



# 14th Annual State Tournament Series

#### **Sectionals**

Dates: October 8, 9, 11, 13, 2007; Admission: \$5 per session or \$8 all sessions

### Sectional 25 -- Centerville (6 teams)



### Sectional 26 -- Batesville (7 teams)



# 14th Annual State Tournament Series

### **Sectionals**

Dates: October 8, 9, 11, 13, 2007; Admission: \$5 per session or \$8 all sessions

### Sectional 27 -- Columbus North (7 teams)



### Sectional 28 -- Jeffersonville (6 teams)



# 14th Annual State Tournament Series

#### **Sectionals**

Dates: October 8, 9, 11, 13, 2007; Admission: \$5 per session or \$8 all sessions

### Sectional 29 -- Bedford North Lawrence (7 teams)



### Sectional 30 -- Washington (8 teams)



# 14th Annual State Tournament Series

#### **Sectionals**

Dates: October 8, 9, 11, 13, 2007; Admission: \$5 per session or \$8 all sessions

### Sectional 31 -- Evansville Reitz (8 teams)



### Sectional 32 -- Castle (9 teams)