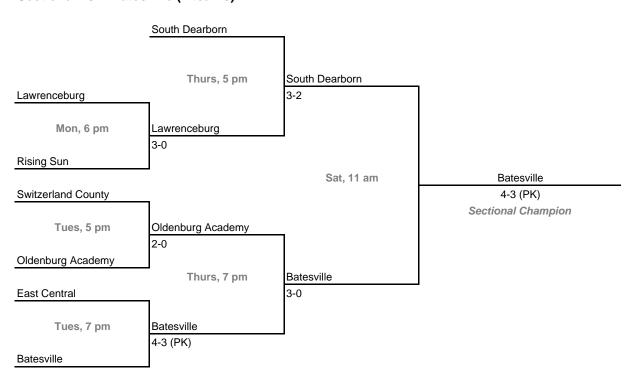

8 all sessions

### Sectional 19 -- Pike (8 teams)



### Sectional 20 -- Warren Central (8 teams)



# 14th Annual State Tournament Series

### **Sectionals**

Dates: October 8, 9, 11, 13, 2007; Admission: \$5 per session or \$8 all sessions

### Sectional 21 -- Decatur Central (7 teams)



### Sectional 22 -- Avon (8 teams)



# 14th Annual State Tournament Series

#### **Sectionals**

Dates: October 8, 9, 11, 13, 2007; Admission: \$5 per session or \$8 all sessions

### Sectional 23 -- Mooresville (8 teams)



### Sectional 24 -- Terre Haute South (8 teams)



# 14th Annual State Tournament Series

#### **Sectionals**

Dates: October 8, 9, 11, 13, 2007; Admission: \$5 per session or \$8 all sessions

### Sectional 25 -- Centerville (6 teams)



### Sectional 26 -- Batesville (7 teams)



# 14th Annual State Tournament Series

### **Sectionals**

Dates: October 8, 9, 11, 13, 2007; Admission: \$5 per session or \$8 all sessions

### Sectional 27 -- Columbus North (7 teams)



### Sectional 28 -- Jeffersonville (6 teams)



# 14th Annual State Tournament Series

#### **Sectionals**

Dates: October 8, 9, 11, 13, 2007; Admission: \$5 per session or \$8 all sessions

### Sectional 29 -- Bedford North Lawrence (7 teams)



### Sectional 30 -- Washington (8 teams)



# 14th Annual State Tournament Series

#### **Sectionals**

Dates: October 8, 9, 11, 13, 2007; Admission: \$5 per session or \$8 all sessions

### Sectional 31 -- Evansville Reitz (8 teams)



### Sectional 32 -- Castle (9 teams)