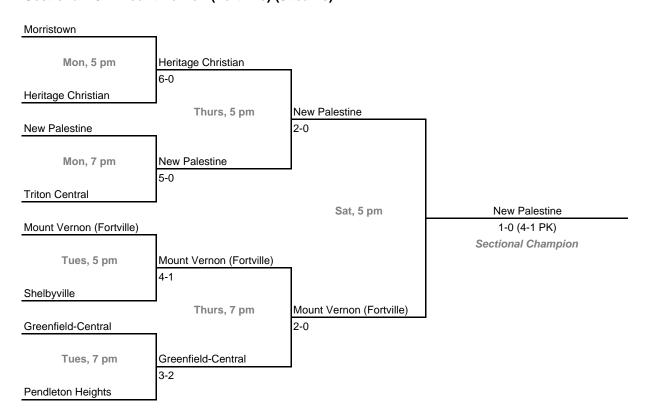

### Sectional 17 -- Hamilton Southeastern (7 teams)

### Sectional 18 -- Mount Vernon (Fortville) (8 teams)