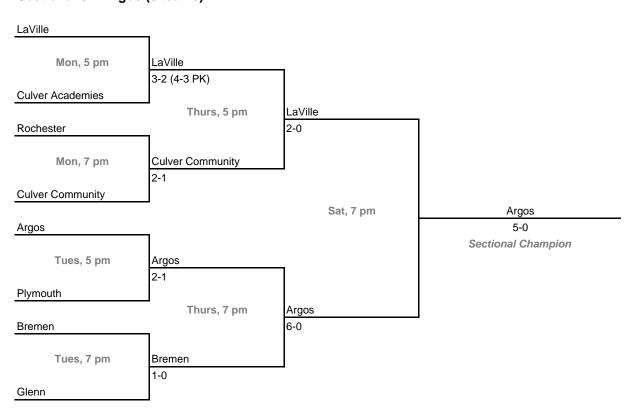

# 14th Annual State Tournament Series

#### **Sectionals**

Dates: October 8, 9, 11, 13, 2007; Admission: \$5 per session or \$8 all sessions

### Sectional 1 -- Munster (8 teams)



### Sectional 2 -- Lake Central (8 teams)



# 14th Annual State Tournament Series

### **Sectionals**

Dates: October 8, 9, 11, 13, 2007; Admission: \$5 per session or \$8 all sessions

### Sectional 3 -- Valparaiso (6 teams)



### Sectional 4 -- LaPorte (5 teams)



# 14th Annual State Tournament Series

#### **Sectionals**

Dates: October 8, 9, 11, 13, 2007; Admission: \$5 per session or \$8 all sessions

### Sectional 5 -- South Bend Riley (8 teams)



### Sectional 6 -- Argos (8 teams)



# 14th Annual State Tournament Series

#### **Sectionals**

Dates: October 8, 9, 11, 13, 2007; Admission: \$5 per session or \$8 all sessions

### Sectional 7 -- Concord (6 teams)



### Sectional 8 -- Bethany Christian (7 teams)



# 14th Annual State Tournament Series



### Sectional 10 -- Fort Wayne Canterbury (8 teams)



# 14th Annual State Tournament Series

#### **Sectionals**

Dates: October 8, 9, 11, 13, 2007; Admission: \$5 per session or \$8 all sessions

### Sectional 11 -- Bellmont (8 teams)



### Sectional 12 -- Marion (7 teams)



# 14th Annual State Tournament Series

#### **Sectionals**

Dates: October 8, 9, 11, 13, 2007; Admission: \$5 per session or \$8 all sessions

### Sectional 13 -- Kokomo (8 teams)



### Sectional 14 -- Harrison (West Lafayette) (9 teams)



#