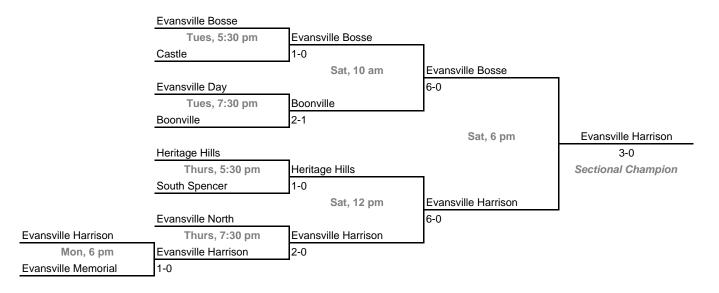

## Sectional 25 -- Centerville (6 teams)



### Sectional 26 -- Batesville (7 teams)



# 14th Annual State Tournament Series

### **Sectionals**

Dates: October 8, 9, 11, 13, 2007; Admission: \$5 per session or \$8 all sessions

### Sectional 27 -- Columbus North (7 teams)



### Sectional 28 -- Jeffersonville (6 teams)



# 14th Annual State Tournament Series

#### **Sectionals**

Dates: October 8, 9, 11, 13, 2007; Admission: \$5 per session or \$8 all sessions

### Sectional 29 -- Bedford North Lawrence (7 teams)



### Sectional 30 -- Washington (8 teams)



# 14th Annual State Tournament Series

#### **Sectionals**

Dates: October 8, 9, 11, 13, 2007; Admission: \$5 per session or \$8 all sessions

### Sectional 31 -- Evansville Reitz (8 teams)



### Sectional 32 -- Castle (9 teams)