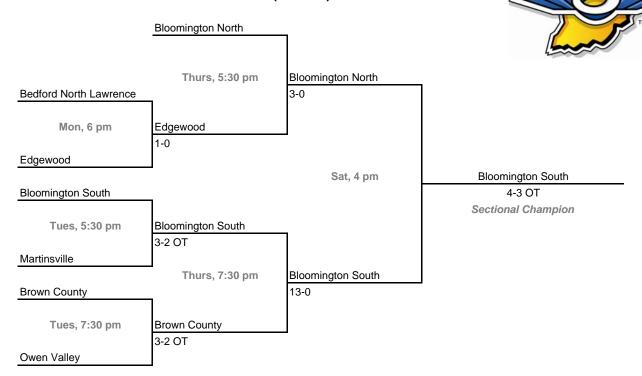

\$5 per session or \$8 all sessions

### Sectional 23 -- Mooresville (8 teams)



### Sectional 24 -- Terre Haute South (8 teams)



# 14th Annual State Tournament Series

#### **Sectionals**

Dates: October 8, 9, 11, 13, 2007; Admission: \$5 per session or \$8 all sessions

### Sectional 25 -- Centerville (6 teams)



### Sectional 26 -- Batesville (7 teams)



# 14th Annual State Tournament Series

### **Sectionals**

Dates: October 8, 9, 11, 13, 2007; Admission: \$5 per session or \$8 all sessions

### Sectional 27 -- Columbus North (7 teams)



### Sectional 28 -- Jeffersonville (6 teams)



# 14th Annual State Tournament Series

#### **Sectionals**

Dates: October 8, 9, 11, 13, 2007; Admission: \$5 per session or \$8 all sessions

### Sectional 29 -- Bedford North Lawrence (7 teams)



### Sectional 30 -- Washington (8 teams)



# 14th Annual State Tournament Series

#### **Sectionals**

Dates: October 8, 9, 11, 13, 2007; Admission: \$5 per session or \$8 all sessions

### Sectional 31 -- Evansville Reitz (8 teams)



### Sectional 32 -- Castle (9 teams)