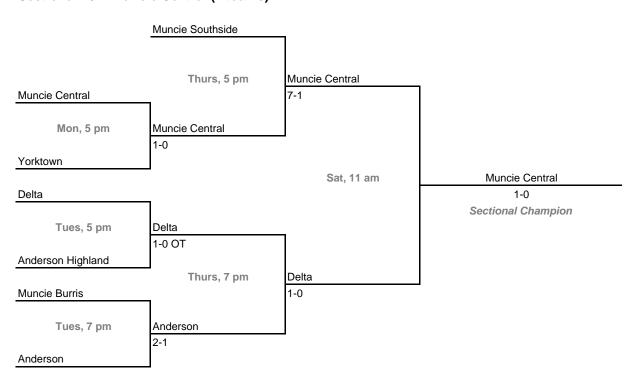

14th Annual State Tournament Series



### Sectional 10 -- Fort Wayne Canterbury (8 teams)



# 14th Annual State Tournament Series

#### **Sectionals**

Dates: October 8, 9, 11, 13, 2007; Admission: \$5 per session or \$8 all sessions

### Sectional 11 -- Bellmont (8 teams)



### Sectional 12 -- Marion (7 teams)



# 14th Annual State Tournament Series

#### **Sectionals**

Dates: October 8, 9, 11, 13, 2007; Admission: \$5 per session or \$8 all sessions

### Sectional 13 -- Kokomo (8 teams)



### Sectional 14 -- Harrison (West Lafayette) (9 teams)



# 14th Annual State Tournament Series

#### **Sectionals**

Dates: October 8, 9, 11, 13, 2007; Admission: \$5 per session or \$8 all sessions

### Sectional 15 -- Hamilton Heights (8 teams)



### Sectional 16 -- Muncie Central (7 teams)



# 14th Annual State Tournament Series

#### **Sectionals**

Dates: October 8, 9, 11, 13, 2007; Admission: \$5 per session or \$8 all sessions

### Sectional 17 -- Hamilton Southeastern (7 teams)



### Sectional 18 -- Mount Vernon (Fortville) (8 teams)



# 14th Annual State Tournament Series

#### **Sectionals**

Dates: October 8, 9, 11, 13, 2007; Admission: \$5 per session or \$8 all sessions

### Sectional 19 -- Pike (8 teams)



### Sectional 20 -- Warren Central (8 teams)



# 14th Annual State Tournament Series

### **Sectionals**

Dates: October 8, 9, 11, 13, 2007; Admission: \$5 per session or \$8 all sessions

### Sectional 21 -- Decatur Central (7 teams)



### Sectional 22 -- Avon (8 teams)



# 14th Annual State Tournament Series

#### **Sectionals**

Dates: October 8, 9, 11,