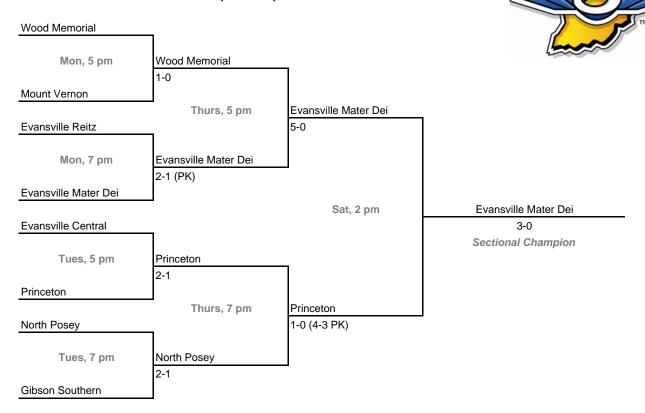

: \$5 per session or \$8 all sessions

### Sectional 25 -- Centerville (6 teams)



### Sectional 26 -- Batesville (7 teams)



# 14th Annual State Tournament Series

### **Sectionals**

Dates: October 8, 9, 11, 13, 2007; Admission: \$5 per session or \$8 all sessions

### Sectional 27 -- Columbus North (7 teams)



### Sectional 28 -- Jeffersonville (6 teams)



# 14th Annual State Tournament Series

#### **Sectionals**

Dates: October 8, 9, 11, 13, 2007; Admission: \$5 per session or \$8 all sessions

### Sectional 29 -- Bedford North Lawrence (7 teams)



### Sectional 30 -- Washington (8 teams)



# 14th Annual State Tournament Series

#### **Sectionals**

Dates: October 8, 9, 11, 13, 2007; Admission: \$5 per session or \$8 all sessions

### Sectional 31 -- Evansville Reitz (8 teams)



### Sectional 32 -- Castle (9 teams)