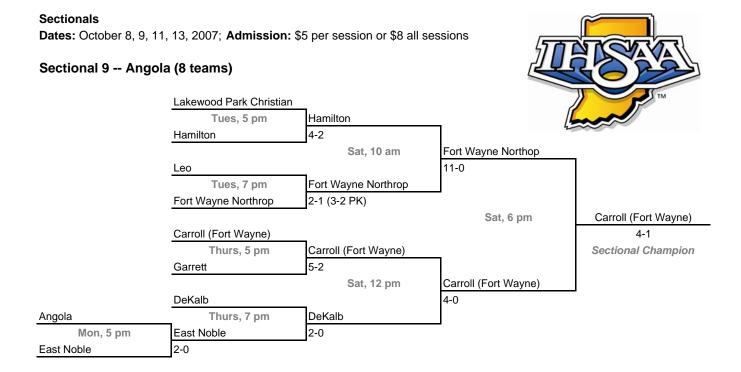

# 14th Annual State Tournament Series

### Sectional 10 -- Fort Wayne Canterbury (8 teams)