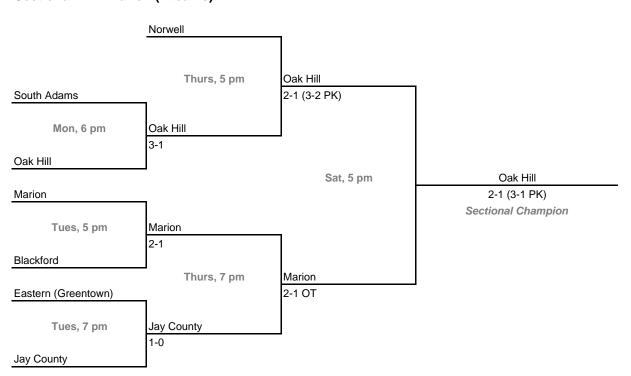

orte (5 teams)



# 14th Annual State Tournament Series

#### **Sectionals**

Dates: October 8, 9, 11, 13, 2007; Admission: \$5 per session or \$8 all sessions

### Sectional 5 -- South Bend Riley (8 teams)



### Sectional 6 -- Argos (8 teams)



# 14th Annual State Tournament Series

#### **Sectionals**

Dates: October 8, 9, 11, 13, 2007; Admission: \$5 per session or \$8 all sessions

### Sectional 7 -- Concord (6 teams)



### Sectional 8 -- Bethany Christian (7 teams)



# 14th Annual State Tournament Series



### Sectional 10 -- Fort Wayne Canterbury (8 teams)



# 14th Annual State Tournament Series

#### **Sectionals**

Dates: October 8, 9, 11, 13, 2007; Admission: \$5 per session or \$8 all sessions

### Sectional 11 -- Bellmont (8 teams)



### Sectional 12 -- Marion (7 teams)



# 14th Annual State Tournament Series

#### **Sectionals**

Dates: October 8, 9, 11, 13, 2007; Admission: \$5 per session or \$8 all sessions

### Sectional 13 -- Kokomo (8 teams)



### Sectional 14 -- Harrison (West Lafayette) (9 teams)



# 14th Annual State Tournament Series

#### **Sectionals**

Dates: October 8, 9, 11, 13, 2007; Admission: \$5 per session or \$8 all sessions

### Sectional 15 -- Hamilton Heights (8 teams)



### Sectional 16 -- Muncie Central (7 teams)



# 14th Annual State Tournament Series

#### **Sectionals**

Dates: October 8, 9, 11, 13, 2007; Admission: \$5 per session or \$8 all sessions

### Sectional 17 -- Hamilton Southeastern (7 teams)



### Sectional 18 -- Mount Vernon (Fortville) (8 teams)



# 14th Annual State Tournament Series

#### **Sectionals**