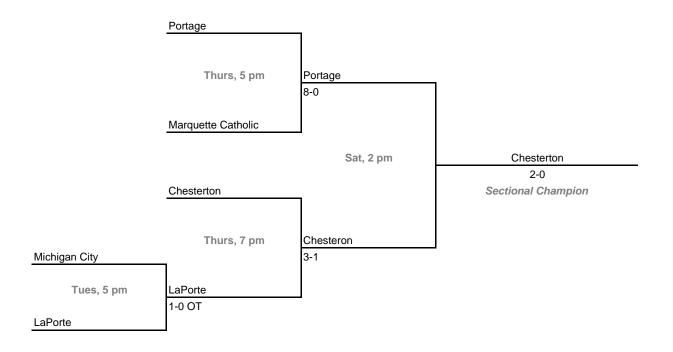

# 14th Annual State Tournament Series

#### **Sectionals**

Dates: October 8, 9, 11, 13, 2007; Admission: \$5 per session or \$8 all sessions

### Sectional 1 -- Munster (8 teams)



### Sectional 2 -- Lake Central (8 teams)



# 14th Annual State Tournament Series

### **Sectionals**

Dates: October 8, 9, 11, 13, 2007; Admission: \$5 per session or \$8 all sessions

### Sectional 3 -- Valparaiso (6 teams)



### Sectional 4 -- LaPorte (5 teams)



# 14th Annual State Tournament Series

#### **Sectionals**

Dates: October 8, 9, 11, 13, 2007; Admission: \$5 per session or \$8 all sessions

### Sectional 5 -- South Bend Riley (8 teams)



### Sectional 6 -- Argos (8 teams)



# 14th Annual State Tournament Series

#### **Sectionals**

Dates: October 8, 9, 11, 13, 2007; Admission: \$5 per session or \$8 all sessions

### Sectional 7 -- Concord (6 teams)



### Sectional 8 -- Bethany Christian (7 teams)



# 14th Annual State Tournament Series



### Sectional 10 -- Fort Wayne Canterbury (8 teams)



# 14th Annual State Tournament Series

#### **Sectionals**

Dates: October 8, 9, 11, 13, 2007; Admission: \$5 per session or \$8 all sessions

### Sectional 11 -- Bellmont (8 teams)



### Sectional 12 -- Marion (7 teams)



# 14th Annual