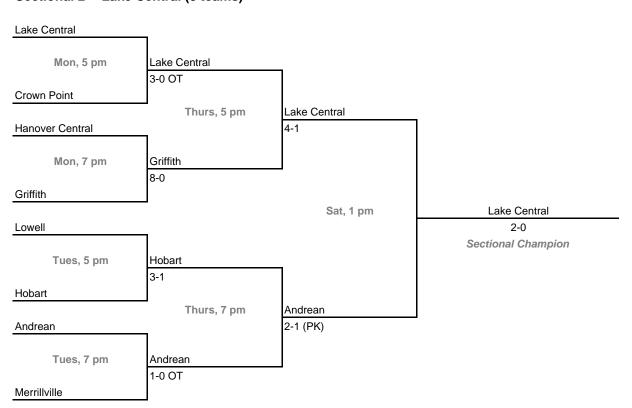

# 14th Annual State Tournament Series

#### **Sectionals**

Dates: October 8, 9, 11, 13, 2007; Admission: \$5 per session or \$8 all sessions

### Sectional 1 -- Munster (8 teams)



### Sectional 2 -- Lake Central (8 teams)



# 14th Annual State Tournament Series

### **Sectionals**

Dates: October 8, 9, 11, 13, 2007; Admission: \$5 per session or \$8 all sessions

### Sectional 3 -- Valparaiso (6 teams)



### Sectional 4 -- LaPorte (5 teams)



# 14th Annual State Tournament Series

#### **Sectionals**

Dates: October 8, 9, 11, 13, 2007; Admission: \$5 per session or \$8 all sessions

### Sectional 5 -- South Bend Riley (8 teams)



### Sectional 6 -- Argos (8 teams)



# 14th Annual State Tournament Series

#### **Sectionals**

Dates: October 8, 9, 11, 13, 2007; Admission: \$5 per session or \$8 all sessions

### Sectional 7 -- Concord (6 teams)



### Sectional 8 -- Bethany Christian (7 teams)



# 14th Annual State Tournament Series



### Sectional 10 -- Fort Wayne Canterbury (8 teams)



# 14th Annual