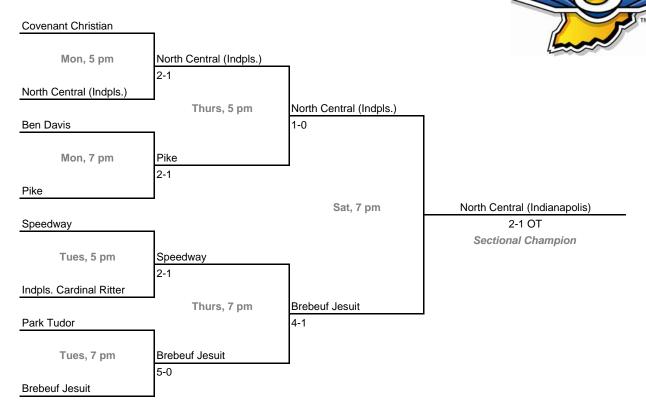

### Sectional 19 -- Pike (8 teams)

### Sectional 20 -- Warren Central (8 teams)