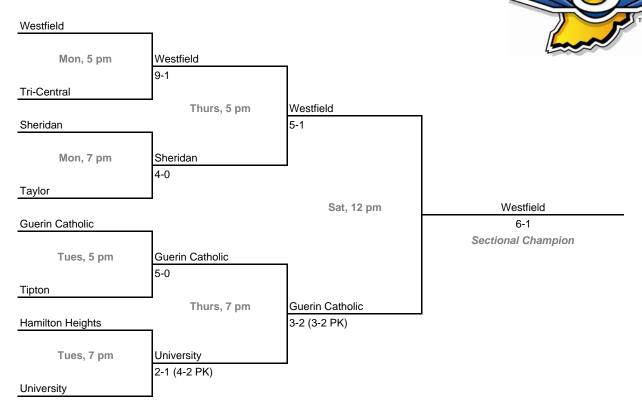

Sectional 8 -- Bethany Christian (7 teams)



# 14th Annual State Tournament Series



### Sectional 10 -- Fort Wayne Canterbury (8 teams)



# 14th Annual State Tournament Series

#### **Sectionals**

Dates: October 8, 9, 11, 13, 2007; Admission: \$5 per session or \$8 all sessions

### Sectional 11 -- Bellmont (8 teams)



### Sectional 12 -- Marion (7 teams)



# 14th Annual State Tournament Series

#### **Sectionals**

Dates: October 8, 9, 11, 13, 2007; Admission: \$5 per session or \$8 all sessions

### Sectional 13 -- Kokomo (8 teams)



### Sectional 14 -- Harrison (West Lafayette) (9 teams)



# 14th Annual State Tournament Series

#### **Sectionals**

Dates: October 8, 9, 11, 13, 2007; Admission: \$5 per session or \$8 all sessions

### Sectional 15 -- Hamilton Heights (8 teams)



### Sectional 16 -- Muncie Central (7 teams)



# 14th Annual State Tournament Series

#### **Sectionals**

Dates: October 8, 9, 11, 13, 2007; Admission: \$5 per session or \$8 all sessions

### Sectional 17 -- Hamilton Southeastern (7 teams)



### Sectional 18 -- Mount Vernon (Fortville) (8 teams)



# 14th Annual State Tournament Series

#### **Sectionals**

Dates: October 8, 9, 11, 13, 2007; Admission: \$5 per session or \$8 all sessions

### Sectional 19 -- Pike (8 teams)



### Sectional 20 -- Warren Central (8 teams)



# 14th Annual State Tournament Series

### **Sectionals**

Dates: October 8, 9, 11, 13, 2007; Admission: \$5 per session or \$8 all sessions

### Sectional 21 -- Decatur Central (7 teams)



### Sectional 22 -- Avon (8 teams)



# 14th Annual State Tournament Serie