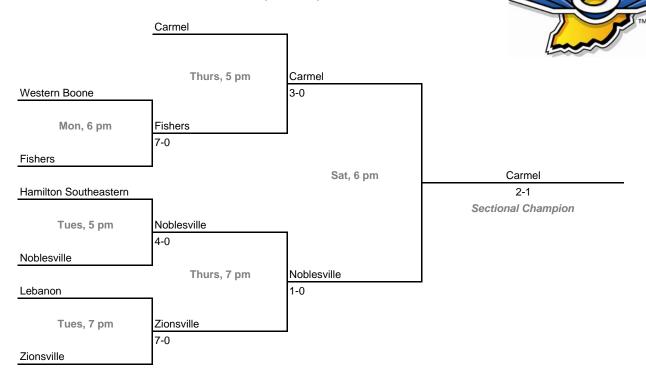

### Sectional 17 -- Hamilton Southeastern (7 teams)

### Sectional 18 -- Mount Vernon (Fortville) (8 teams)