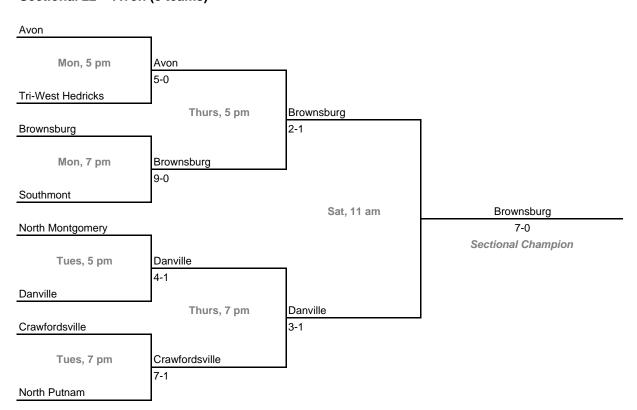

nal 15 -- Hamilton Heights (8 teams)



### Sectional 16 -- Muncie Central (7 teams)



# 14th Annual State Tournament Series

#### **Sectionals**

Dates: October 8, 9, 11, 13, 2007; Admission: \$5 per session or \$8 all sessions

### Sectional 17 -- Hamilton Southeastern (7 teams)



### Sectional 18 -- Mount Vernon (Fortville) (8 teams)



# 14th Annual State Tournament Series

#### **Sectionals**

Dates: October 8, 9, 11, 13, 2007; Admission: \$5 per session or \$8 all sessions

### Sectional 19 -- Pike (8 teams)



### Sectional 20 -- Warren Central (8 teams)



# 14th Annual State Tournament Series

### **Sectionals**

Dates: October 8, 9, 11, 13, 2007; Admission: \$5 per session or \$8 all sessions

### Sectional 21 -- Decatur Central (7 teams)



### Sectional 22 -- Avon (8 teams)



# 14th Annual State Tournament Series

#### **Sectionals**

Dates: October 8, 9, 11, 13, 2007; Admission: \$5 per session or \$8 all sessions

### Sectional 23 -- Mooresville (8 teams)



### Sectional 24 -- Terre Haute South (8 teams)



# 14th Annual State Tournament Series

#### **Sectionals**

Dates: October 8, 9, 11, 13, 2007; Admission: \$5 per session or \$8 all sessions

### Sectional 25 -- Centerville (6 teams)



### Sectional 26 -- Batesville (7 teams)



# 14th Annual State Tournament Series

### **Sectionals**

Dates: October 8, 9, 11, 13, 2007; Admission: \$5 per session or \$8 all sessions

### Sectional 27 -- Columbus North (7 teams)



### Sectional 28 -- Jeffersonville (6 teams)



# 14th Annual State Tournament Series

#### **Sectionals**

Dates: October 8, 9, 11, 13,