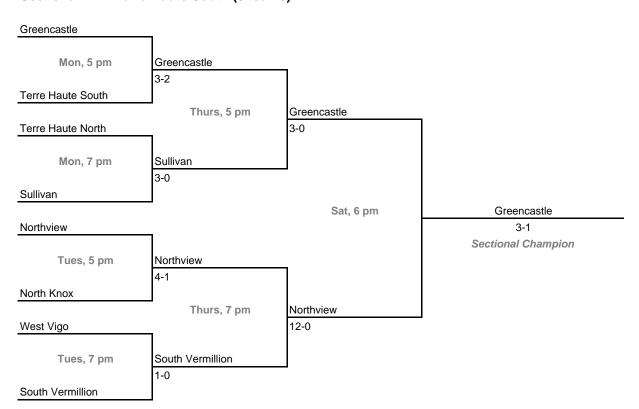

ional 17 -- Hamilton Southeastern (7 teams)



### Sectional 18 -- Mount Vernon (Fortville) (8 teams)



# 14th Annual State Tournament Series

#### **Sectionals**

Dates: October 8, 9, 11, 13, 2007; Admission: \$5 per session or \$8 all sessions

### Sectional 19 -- Pike (8 teams)



### Sectional 20 -- Warren Central (8 teams)



# 14th Annual State Tournament Series

### **Sectionals**

Dates: October 8, 9, 11, 13, 2007; Admission: \$5 per session or \$8 all sessions

### Sectional 21 -- Decatur Central (7 teams)



### Sectional 22 -- Avon (8 teams)



# 14th Annual State Tournament Series

#### **Sectionals**

Dates: October 8, 9, 11, 13, 2007; Admission: \$5 per session or \$8 all sessions

### Sectional 23 -- Mooresville (8 teams)



### Sectional 24 -- Terre Haute South (8 teams)



# 14th Annual State Tournament Series

#### **Sectionals**

Dates: October 8, 9, 11, 13, 2007; Admission: \$5 per session or \$8 all sessions

### Sectional 25 -- Centerville (6 teams)



### Sectional 26 -- Batesville (7 teams)



# 14th Annual State Tournament Series

### **Sectionals**

Dates: October 8, 9, 11, 13, 2007; Admission: \$5 per session or \$8 all sessions

### Sectional 27 -- Columbus North (7 teams)



### Sectional 28 -- Jeffersonville (6 teams)



# 14th Annual State Tournament Series

#### **Sectionals**

Dates: October 8, 9, 11, 13, 2007; Admission: \$5 per session or \$8 all sessions

### Sectional 29 -- Bedford North Lawrence (7 teams)



### Sectional 30 -- Washington (8 teams)



# 14th Annual State Tournament Series

#### **Sectionals**

Dates: October 8, 9, 11,