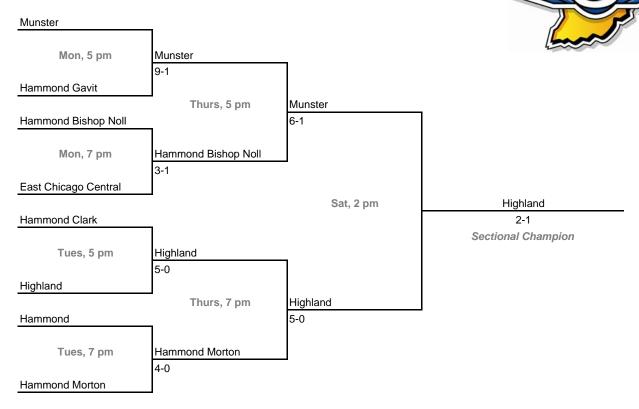

# 14th Annual State Tournament Series

#### **Sectionals**

Dates: October 8, 9, 11, 13, 2007; Admission: \$5 per session or \$8 all sessions

### Sectional 1 -- Munster (8 teams)



### Sectional 2 -- Lake Central (8 teams)



# 14th Annual State Tournament Series

### **Sectionals**

Dates: October 8, 9, 11, 13, 2007; Admission: \$5 per session or \$8 all sessions

### Sectional 3 -- Valparaiso (6 teams)



### Sectional 4 -- LaPorte (5 teams)



# 14th Annual State Tournament Series

#### **Sectionals**

Dates: October 8, 9, 11, 13, 2007; Admission: \$5 per session or \$8 all sessions

### Sectional 5 -- South Bend Riley (8 teams)



### Sectional 6 -- Argos (8 teams)



# 14th Annual State Tournament Series

#### **Sectionals**

Dates: October 8, 9, 11, 13, 2007; Admission: \$5 per session or \$8 all sessions

### Sectional 7 -- Concord (6 teams)



### Sectional 8 -- Bethany Christian (7 teams)



# 14th Annual State Tournament Series



### Sectional 10 -- Fort