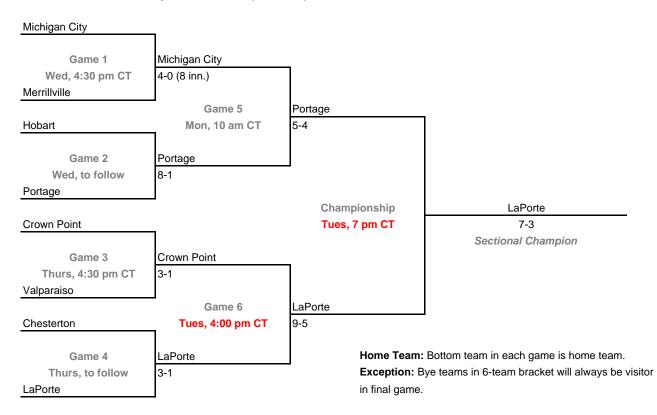

### Class 4A, Sectional 2 | Crown Point (8 teams)

44th Annual State Tournament Series