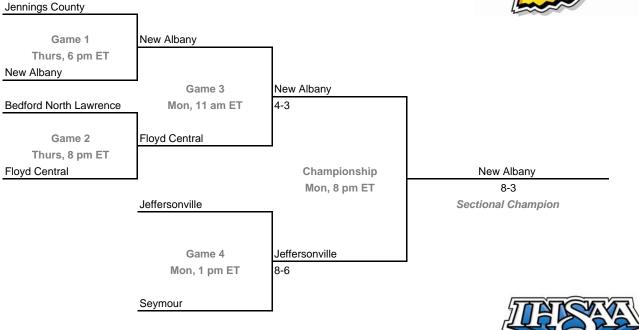

, Sectional 10 | North Central (Indianapolis) (7 teams)



44th Annual State Tournament Series

#### Sectionals

Dates: May 27-31, 2010 Admission: \$5 session; \$8 season (season tickets may be provided with 3 or more sessions)







### Class 4A, Sectional 12 | Brownsburg (7 teams)



44th Annual State Tournament Series

#### Sectionals

Dates: May 27-31, 2010 Admission: \$5 session; \$8 season (season tickets may be provided with 3 or more sessions)

## Class 4A, Sectional 13 | Terre Haute North (6 teams)





### Class 4A, Sectional 14 | East Central (5 teams)



44th Annual State Tournament Series

#### Sectionals

Dates: May 27-31, 2010 Admission: \$5 session; \$8 season (season tickets may be provided with 3 or more sessions)

## Class 4A, Sectional 15 | Jeffersonville (6 teams)





### Class 4A, Sectional 16 | Evansville North (5 teams)