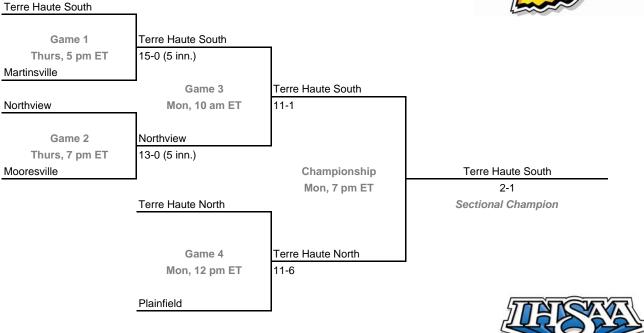

Sectional 8 | Pendleton Heights (8 teams)



44th Annual State Tournament Series

#### Sectionals

Dates: May 27-31, 2010 Admission: \$5 session; \$8 season (season tickets may be provided with 3 or more sessions)



### Class 4A, Sectional 9 | Noblesville (6 teams)



### Class 4A, Sectional 10 | North Central (Indianapolis) (7 teams)



44th Annual State Tournament Series

#### Sectionals

Dates: May 27-31, 2010 Admission: \$5 session; \$8 season (season tickets may be provided with 3 or more sessions)







### Class 4A, Sectional 12 | Brownsburg (7 teams)



44th Annual State Tournament Series

#### Sectionals

Dates: May 27-31, 2010 Admission: \$5 session; \$8 season (season tickets may be provided with 3 or more sessions)

## Class 4A, Sectional 13 | Terre Haute North (6 teams)





### Class 4A, Sectional 14 | East Central (5 teams)



44th Annual State Tournament Series

#### Sectionals

Dates: May 27-31, 2010 Admission: \$5 session; \$8 season (season tickets may be provided with 3 or more sessions)

## Class 4A, Sectional 15 | Jeffersonville (6 teams)





### Class 4A, Sectional 16 | Evansville North (5 teams)