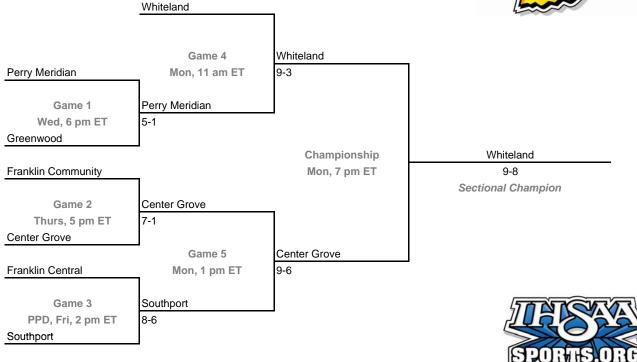

### Class 4A, Sectional 8 | Pendleton Heights (8 teams)

44th Annual State Tournament Series