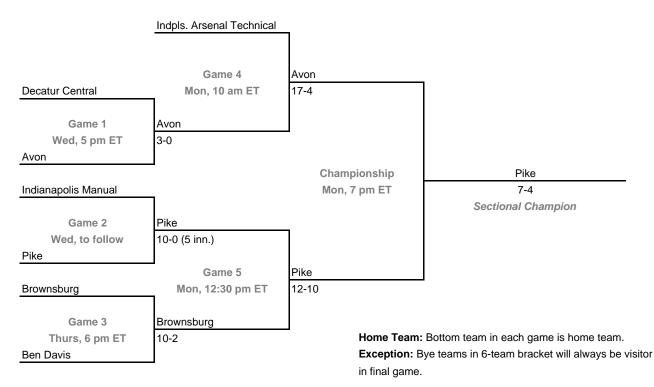

### Class 4A, Sectional 12 | Brownsburg (7 teams)

44th Annual State Tournament Series