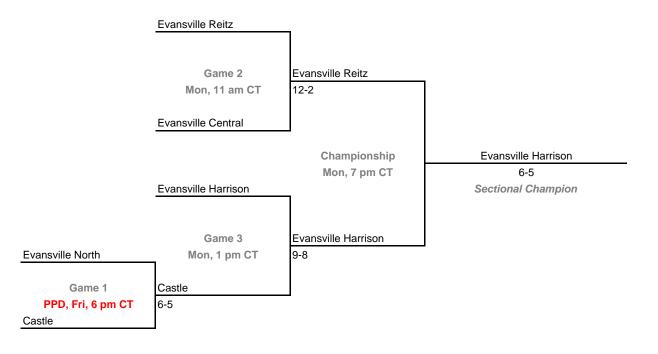

44th Annual State Tournament Series

#### Sectionals

Dates: May 27-31, 2010 Admission: \$5 session; \$8 season (season tickets may be provided with 3 or more sessions)







### Class 4A, Sectional 12 | Brownsburg (7 teams)



44th Annual State Tournament Series

#### Sectionals

Dates: May 27-31, 2010 Admission: \$5 session; \$8 season (season tickets may be provided with 3 or more sessions)

## Class 4A, Sectional 13 | Terre Haute North (6 teams)





### Class 4A, Sectional 14 | East Central (5 teams)



44th Annual State Tournament Series

#### Sectionals

Dates: May 27-31, 2010 Admission: \$5 session; \$8 season (season tickets may be provided with 3 or more sessions)

## Class 4A, Sectional 15 | Jeffersonville (6 teams)





### Class 4A, Sectional 16 | Evansville North (5 teams)