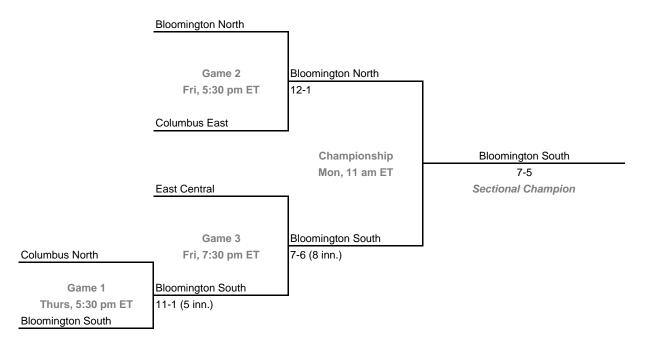

### Class 4A, Sectional 14 | East Central (5 teams)

44th Annual State Tournament Series