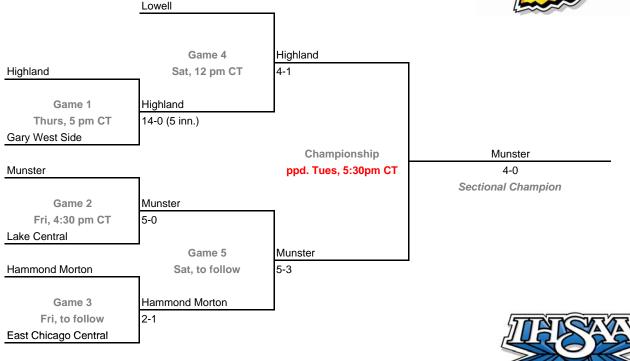

44th Annual State Tournament Series

#### Sectionals

Dates: May 27-31, 2010 Admission: \$5 session; \$8 season (season tickets may be provided with 3 or more sessions)



## Class 4A, Sectional 1 | Munster (7 teams)



### Class 4A, Sectional 2 | Crown Point (8 teams)



44th Annual State Tournament Series

#### Sectionals

Dates: May 27-31, 2010 Admission: \$5 session; \$8 season (season tickets may be provided with 3 or more sessions)

## Class 4A, Sectional 3 | South Bend Clay (6 teams)





### Class 4A, Sectional 4 | Elkhart Memorial (6 teams)

Warsaw Game 1 Warsaw Thurs, 5 pm ET 1-0 Northridge Game 3 Warsaw Concord Sat, 5 pm ET 11-1 (6 inn.) Game 2 Concord Thurs, 7 pm ET 5-3 Goshen Championship Warsaw Mon, 7 pm ET 7-0 Elkhart Central Sectional Champion Game 4 Elkhart Central Sat, 7 pm ET 3-1 Elkhart Memorial

44th Annual State Tournament Series

#### Sectionals

Dates: May 27-31, 2010 Admission: \$5 session; \$8 season (season tickets may be provided with 3 or more sessions)

## Class 4A, Section