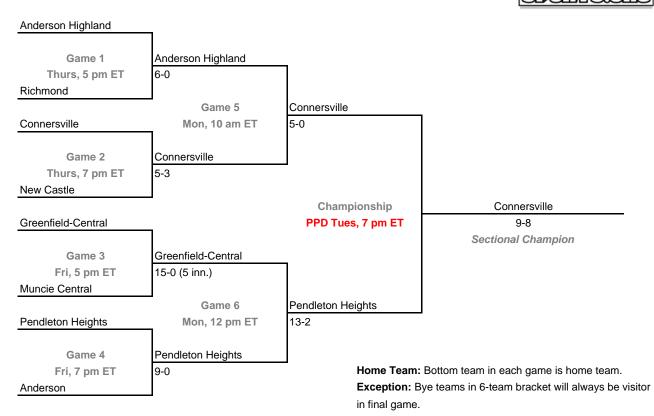

### Class 4A, Sectional 8 | Pendleton Heights (8 teams)

44th Annual State Tournament Series