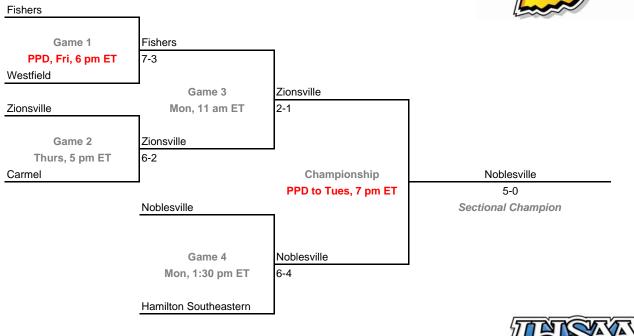

#### Sectionals

Dates: May 27-31, 2010 Admission: \$5 session; \$8 season (season tickets may be provided with 3 or more sessions)

## Class 4A, Sectional 5 | Carroll (Fort Wayne) (5 teams)

DeKalb





### Class 4A, Sectional 6 | Huntington North (6 teams)



44th Annual State Tournament Series

#### Sectionals

Dates: May 27-31, 2010 Admission: \$5 session; \$8 season (season tickets may be provided with 3 or more sessions)

## Class 4A, Sectional 7 | Lafayette Jefferson (5 teams)

Harrison (West Laf.)





### Class 4A, Sectional 8 | Pendleton Heights (8 teams)



44th Annual State Tournament Series

#### Sectionals

Dates: May 27-31, 2010 Admission: \$5 session; \$8 season (season tickets may be provided with 3 or more sessions)



### Class 4A, Sectional 9 | Noblesville (6 teams)



### Class 4A, Sectional 10 | North Central (Indianapolis) (7 teams)



44th Annual State Tournament Series

#### Sectionals

Dates: May 27-31, 2010 Admission: \$5 session; \$8 season (season tickets may be provided with 3 or more sessions)







### Class 4A, Sectional 12 | Brownsburg (7 teams)



44th Annual State Tournament Series

#### Sectionals

Dates: May 27-31, 2010 Admission: \$5 session; \$8 season (season tickets may be provided with 3 or more sessions)

## Class 4A, Sectional 13 | Terre Haute North (6 teams)





### Class 4A, Sectional 14 | East Central (5 teams)



44th Annual State Tournament Series

#### Sectionals

Dates: May 27-31, 2010 Admission: \$5 session; \$8 season (season tickets may be provided with 3 or more sessions)

## Class 4A, Sectional 15 | Jeffersonville