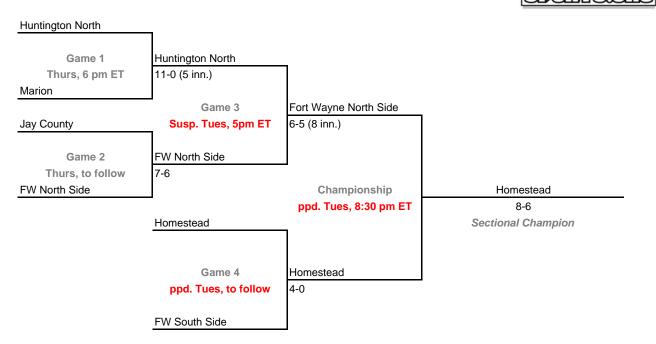

### Class 4A, Sectional 6 | Huntington North (6 teams)

44th Annual State Tournament Series